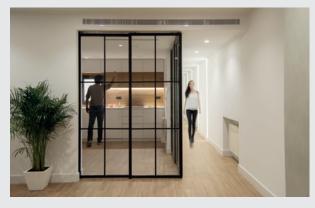

### **Commercial style**

Perfect for use in restaurants and office environments, the Brooklyn system is an ideal partitioning solution in locations where an inviting sense of light is key.

Developed with classic lines, the system complements a wide range of interior styles.