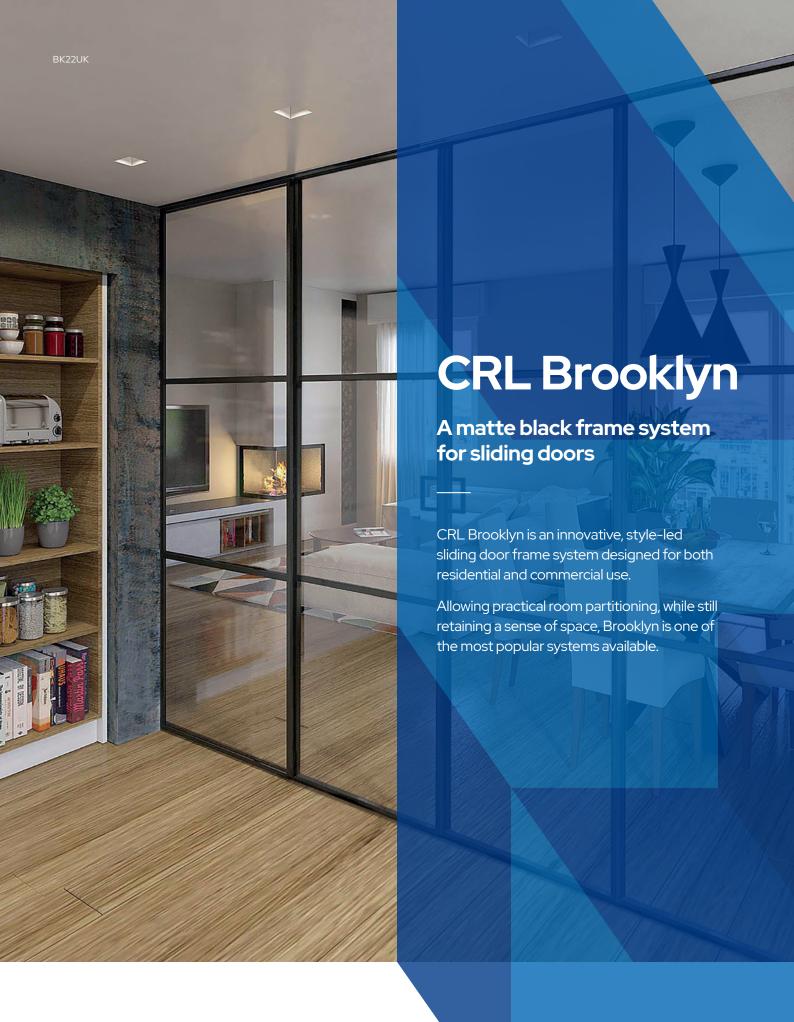

## **CRL Brooklyn**

# A matte black frame system for sliding doors

#### Elegance in the home

Create the ideal interior door system, combining the minimalistic style of a matte black frame with a door design that makes the very best use of natural light within a home.