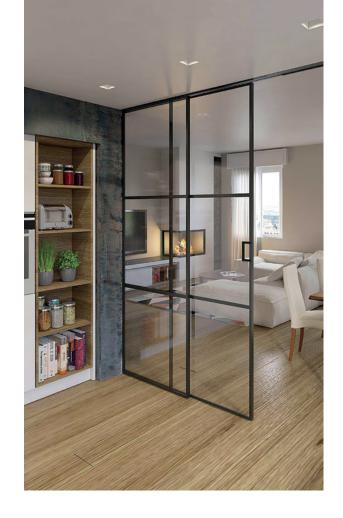

#### Elegance in the home

Create the ideal interior door system, combining the minimalistic style of a matte black frame with a door design that makes the very best use of natural light within a home.