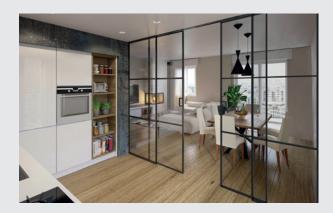

### **Commercial style**

Perfect for use in restaurants and office environments, the Brooklyn system is an ideal partitioning solution in locations where an inviting sense of light is key.

Developed with classic lines, the system complements a wide range of interior styles.