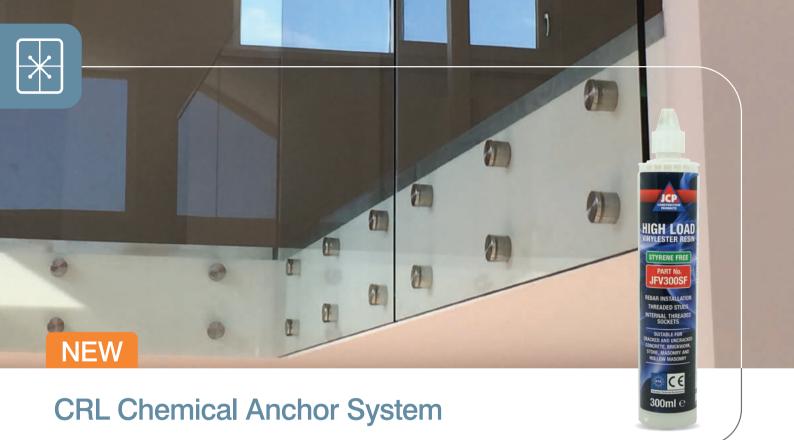

## CRL Chemical Anchor System - The strongest way to fit standoffs

Odour free • Sets harder than concrete • Suitable for all substrates

- 1. Drill hole.
- Attach the mixing nozzle to the tube. Sleeves available for hollow bricks and blocks.
- 3. Apply resin into hole / sleeve.
- 4. Insert threaded rod and wait to set.
- Leave threaded rod proud of the hole, a standoff or other product can be fastened to the threaded rod.
- This product can be used with other applications.