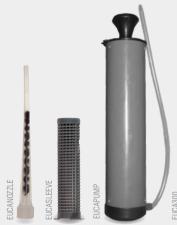

## CRL Chemical Anchor System - The strongest way to fit standoffs

Odour free • Sets harder than concrete • Suitable for all substrates

- 1. Drill hole.
- Attach the mixing nozzle to the tube. Sleeves available for hollow bricks and blocks.
- 3. Apply resin into hole / sleeve.
- 4. Insert threaded rod and wait to set.
- Leave threaded rod proud of the hole, a standoff or other product can be fastened to the threaded rod.
- This product can be used with other applications.