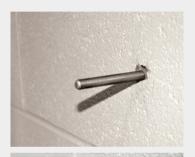

## CRL Chemical Anchor System - The strongest way to fit standoffs

Odour free • Sets harder than concrete • Suitable for all substrates

- 1. Drill hole.
- Attach the mixing nozzle to the tube. Sleeves available for hollow bricks and blocks.
- 3. Apply resin into hole / sleeve.
- 4. Insert threaded rod and wait to set.
- Leave threaded rod proud of the hole, a standoff or other product can be fastened to the threaded rod.
- This product can be used with other applications.