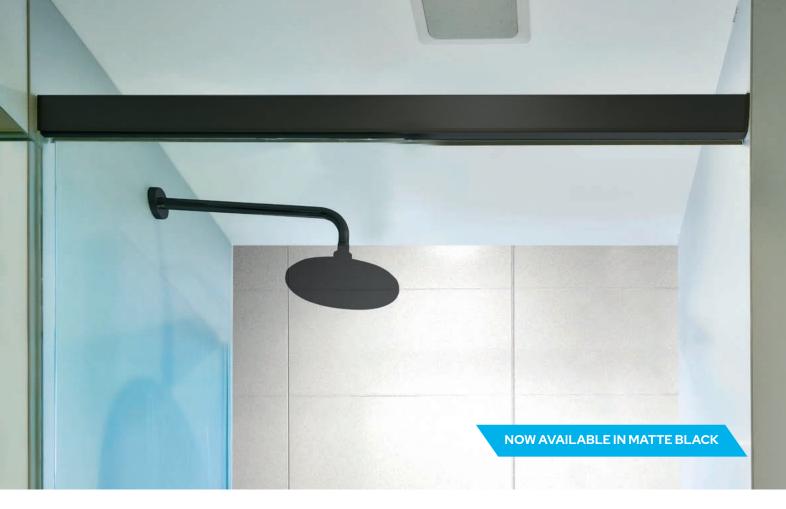

While the trend for hardware finishes in the bathroom previously leaned towards chrome, for a versatile finish that co-ordinates with brassware, a more recent trend is shifting towards unique finishes, such as matte black. Offered by CRL, this finish is equally as versatile and creates a sophisticated, high quality look.

- Complete with double soft close
- Minimum door width 675mm
- For 8 and 10mm glass
- 70kg weight capacity
- Available in Matte Black, Brushed Nickel and Bright Anodised

NOW AVAILABLE IN MATTE BLACK