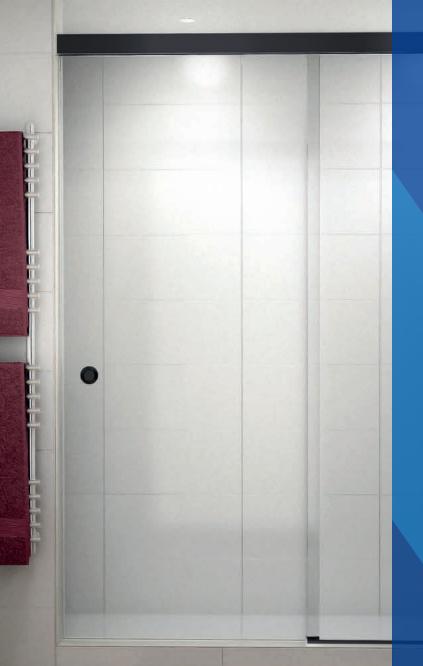

# Compact-X System

Sliding solution for frameless showers

The CRL Compact-X system is a sliding solution for frameless showers, combining the latest technology with an attractive, minimalist design.

Quick and simple to install, the system conceals all of its sliding components within the top track, giving a pleasing aesthetic appearance. The soft brake system provides an advanced sliding action, whilst enhancing safety; fingers are protected from becoming trapped on the closing cycle of the glass panel, which itself is also protected from impact damage, putting safety first for all users.