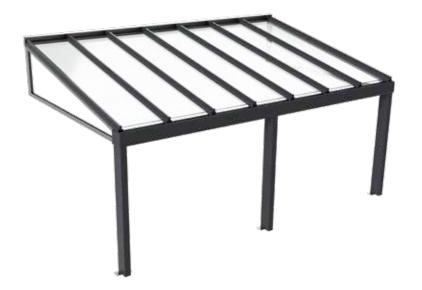

# CRL Glass Rooms with multiple vertical supports

By using 3 or more vertical supports the CRL Glass Room can be extended beyond 7 meters and and with a projection of up to 600cm your outdoor living area can truly be something special.