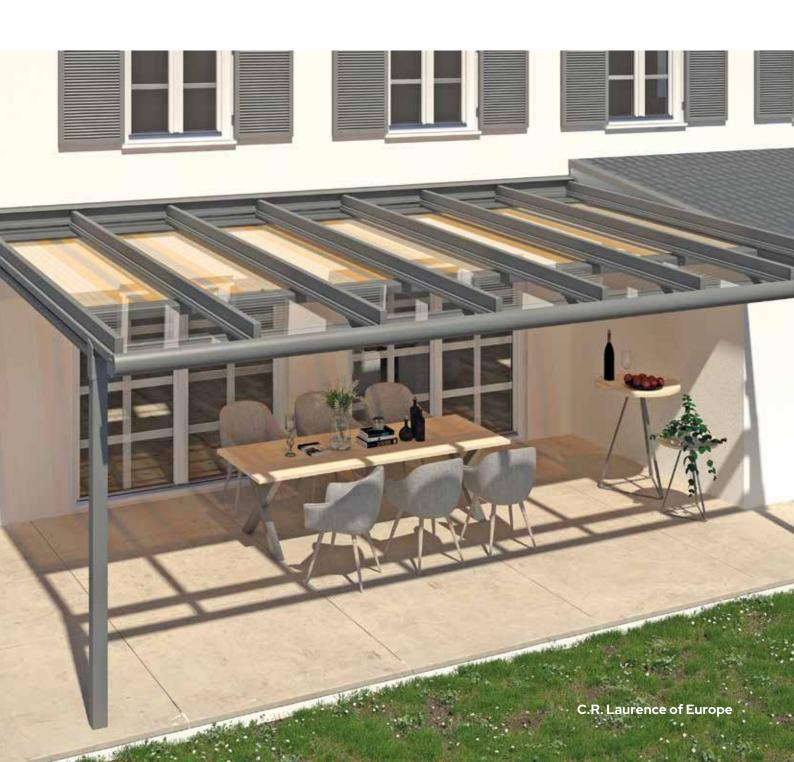

## **CRL Glass Rooms**

**Outdoor Living Collection** 

### CRL Glass Rooms - make the most of your garden whatever the weather.

All year round CRL Glass
Rooms provide you with
a comfortable environment
for you to enjoy your
beautiful outdoor area,
while protecting you from
the changing seasons,
whether it be sun, wind
or rain.

# **Modern Design**

CRL Glass Rooms have a modern progressive design, all of the individual components such as rafters and wall connectors have been designed to complement each other perfectly, creating a sophisticated and modern appearance.

Its timeless design integrates seamlessly with almost all types of architecture and with the range of optional extras you can create a space that is truly in keeping with your home.