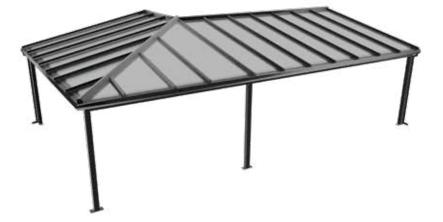

## CRL Glass Rooms with a 90° Corner\*

CRL Glass Rooms can negotiate those tricky corners, giving you a dual aspect across your outdoor area.