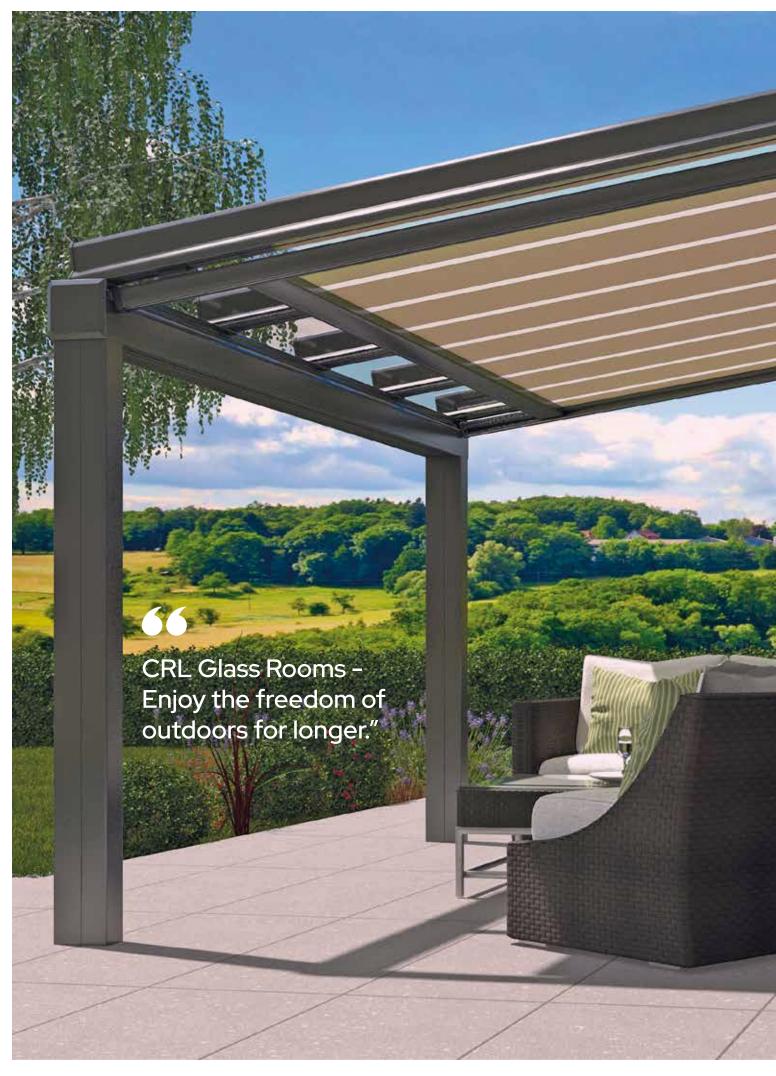

# CRL Glass Rooms with two vertical supports

CRL Glass Rooms can span up to 7 meters using just two vertical supports with a projection of up to 600cm. A simple two post design gives a minimalistic look, with uninterrupted views across your outdoor area and beyond.

# CRL Glass Rooms with multiple vertical supports

By using 3 or more vertical supports the CRL Glass Room can be extended beyond 7 meters and and with a projection of up to 600cm your outdoor living area can truly be something special.