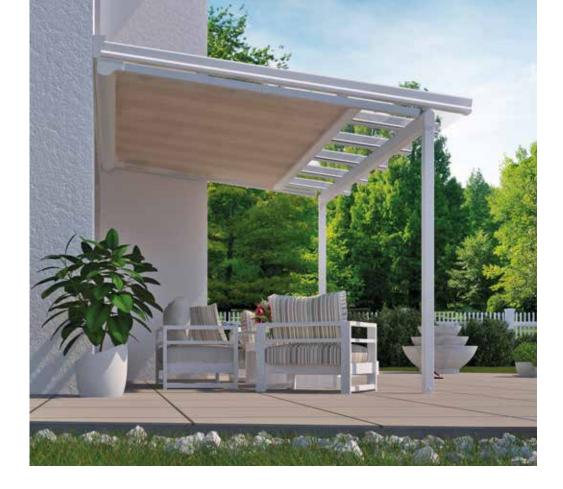

# CRL Glass Rooms with two vertical supports

CRL Glass Rooms can span up to 7 meters using just two vertical supports with a projection of up to 600cm. A simple two post design gives a minimalistic look, with uninterrupted views across your outdoor area and beyond.

# CRL Glass Rooms with multiple vertical supports

By using 3 or more vertical supports the CRL Glass Room can be extended beyond 7 meters and and with a projection of up to 600cm your outdoor living area can truly be something special.