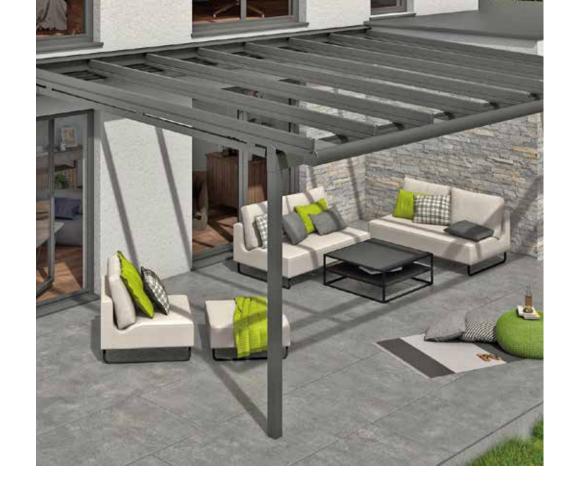

# CRL Glass Rooms with two vertical supports

CRL Glass Rooms can span up to 7 meters using just two vertical supports with a projection of up to 600cm. A simple two post design gives a minimalistic look, with uninterrupted views across your outdoor area and beyond.

# CRL Glass Rooms with multiple vertical supports

By using 3 or more vertical supports the CRL Glass Room can be extended beyond 7 meters and and with a projection of up to 600cm your outdoor living area can truly be something special.