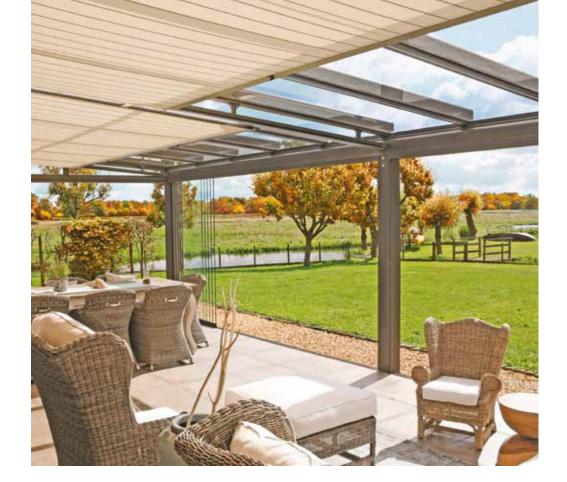

## **Custom Design**

CRL Glass Rooms are completely bespoke and designed to suit your needs. Take a look at some of the possibilities to give you an idea of the Glass Room that would suit your space.

\*Please note for CRL Glass Rooms with 90° corners the drainage down pipe will be slightly different to that shown in the images.

# CRL Glass Rooms with two vertical supports

CRL Glass Rooms can span up to 7 meters using just two vertical supports with a projection of up to 600cm. A simple two post design gives a minimalistic look, with uninterrupted views across your outdoor area and beyond.

# Integrated Electric Roof Blinds

The glazed roof draws huge amounts of natural light onto the terrace below. Integrated electric roof blinds can be added for comfort when the sun gets too low.

Relax in a pleasant shaded atmosphere with customised roof blinds. Featuring zip technology the light gap between the guide rail and the fabric is eliminated.