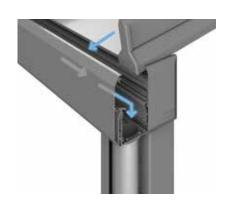

# Integrated Drainage

The inconspicuous drainage is cleverly integrated into the post, rainwater is channelled through the gutter into the drain pipe.

The front profile of the post can be easily removed using a clip system to allow easy access to the drain.

Drainage is also concealed in the profile underneath the side gutter and wall connector cover.