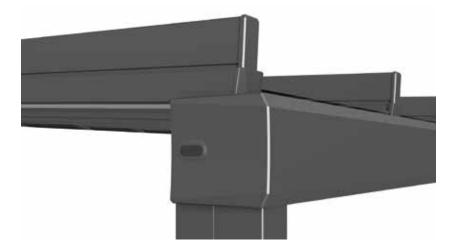

# **Modern Design**

CRL Glass Rooms have a modern progressive design, all of the individual components such as rafters and wall connectors have been designed to complement each other perfectly, creating a sophisticated and modern appearance.

#### The main structure of CRL Glass Rooms is aluminium meaning very few supports are required to span large areas.

The intelligent design of the connectors enables a high degree of flexibility and the attractive design gives a sleek, lightweight look while making it extremely stable and giving the structure longevity.

### Construction

The sleek lightweight attractive aluminium design is both aesthetically pleasing as well as robust. As standard, all rafters come with integrated channels for fitting lighting and discretely attaching motorised awnings.