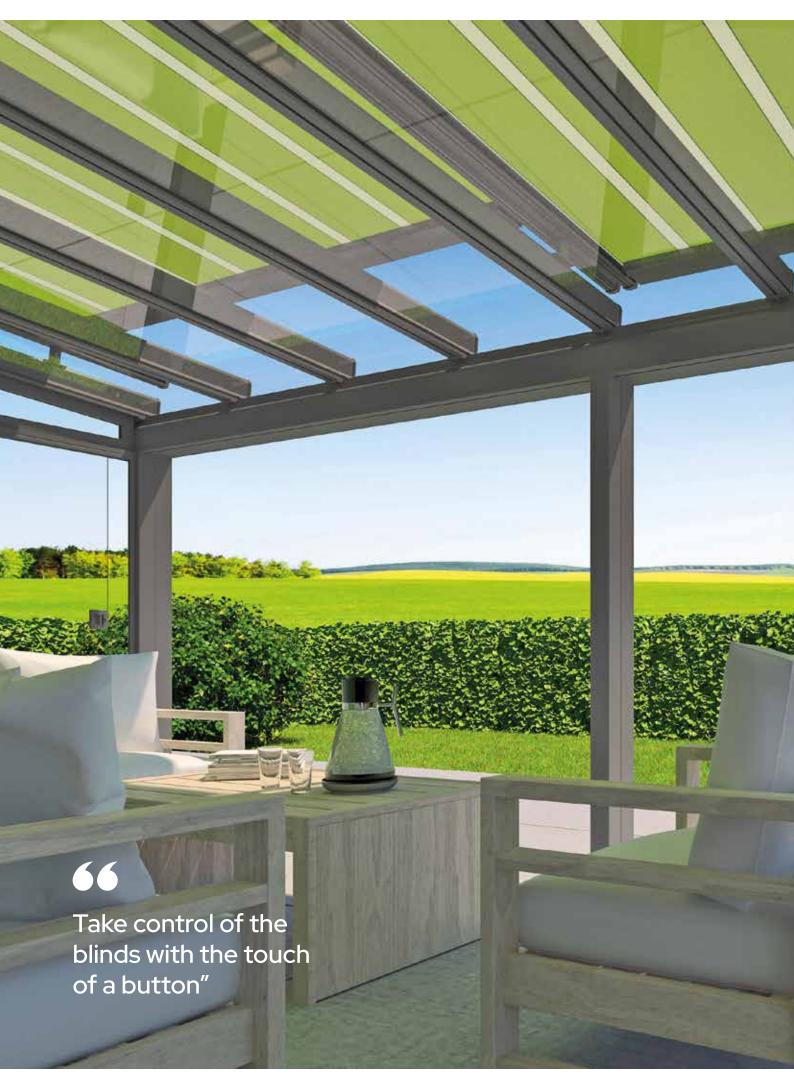

# Integrated Electric Roof Blinds

The glazed roof draws huge amounts of natural light onto the terrace below. Integrated electric roof blinds can be added for comfort when the sun gets too low.

Relax in a pleasant shaded atmosphere with customised roof blinds. Featuring zip technology the light gap between the guide rail and the fabric is eliminated.

An extensive range of accessories such as lighting rails, heating elements and wireless motors with sensors for sun, rain and wind are available. Its contemporary design and wide range of colour options gives you total design control.