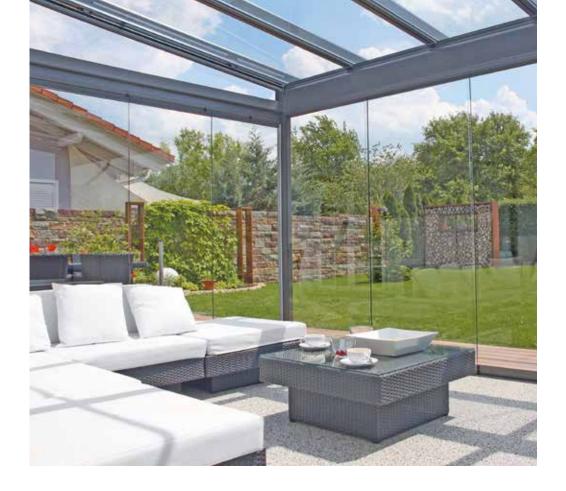

## **Custom Design**

CRL Glass Rooms are completely bespoke and designed to suit your needs. Take a look at some of the possibilities to give you an idea of the Glass Room that would suit your space.

\*Please note for CRL Glass Rooms with 90° corners the drainage down pipe will be slightly different to that shown in the images.

## CRL Glass Rooms with a 90° Corner\*

CRL Glass Rooms can negotiate those tricky corners, giving you a dual aspect across your outdoor area.

### Versatile, Convenient, Customisable and Elegant.

This versatile all glass sliding door provides wind and weather protection for use with the terrace roofs.

Flush mounted floor tracks provide a seamless transition to the outside. These smooth running and easy to operate transparent doors ensure you're protected from the worst of the elements while still being able to enjoy the view.