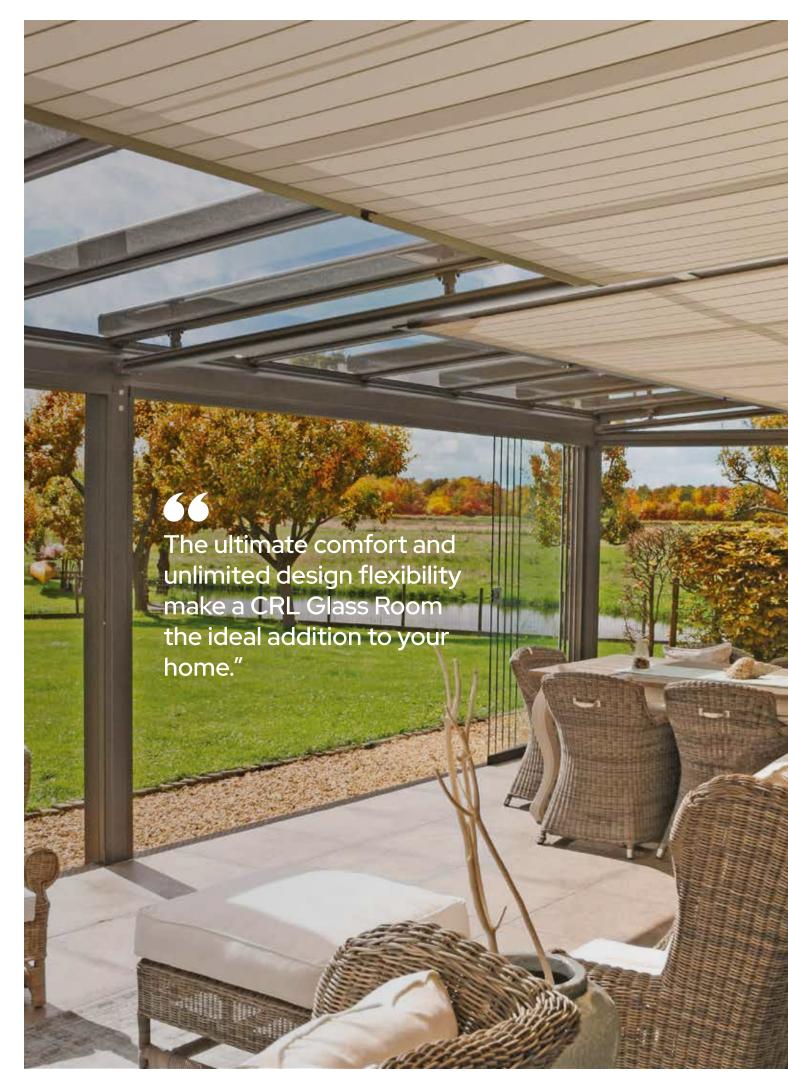

# **Modern Design**

CRL Glass Rooms have a modern progressive design, all of the individual components such as rafters and wall connectors have been designed to complement each other perfectly, creating a sophisticated and modern appearance.

Its timeless design integrates seamlessly with almost all types of architecture and with the range of optional extras you can create a space that is truly in keeping with your home.