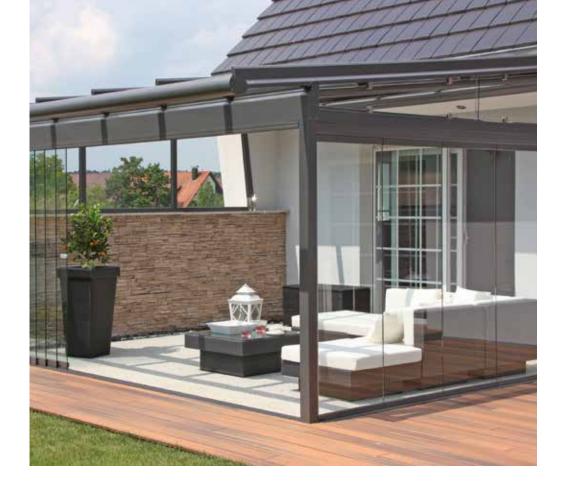

# Sliding Glass Doors

### Versatile, Convenient, Customisable and Elegant.

This versatile all glass sliding door provides wind and weather protection for use with the terrace roofs.

Flush mounted floor tracks provide a seamless transition to the outside. These smooth running and easy to operate transparent doors ensure you're protected from the worst of the elements while still being able to enjoy the view.

- Stainless steel running mechanism for smooth running
- · Convenient lock with retraction centring
- Height adjustable panels
- Sophisticated rails with drainage
- Construction tolerances and height compensations