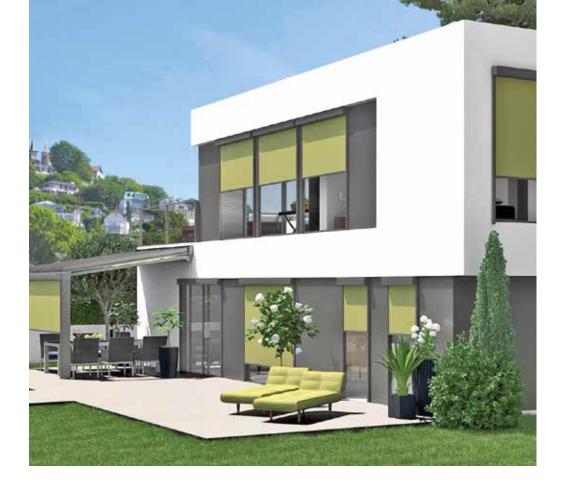

# Vertical Awnings and Blinds

### The perfect solution for low sun and gentle breeze.

Vertical awnings are ideal for use as either a privacy screen, for shade when the sun is low or as a barrier against gentle breeze.

The awning can be retracted quickly and easily and can even be removed for the winter months. Available in a variety of fabrics and patterns to suit any taste or style.