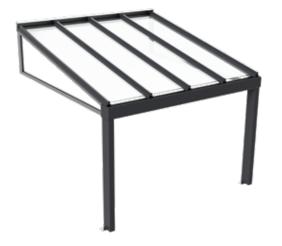

# CRL Glass Rooms with two vertical supports

CRL Glass Rooms can span up to 7 meters using just two vertical supports with a projection of up to 600cm. A simple two post design gives a minimalistic look, with uninterrupted views across your outdoor area and beyond.