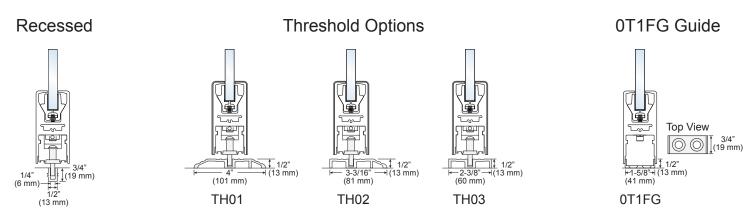

| DATE                                | EDITED BY:                                                      |
|                                    |                                     | ·                                                               |
| crlaurence.com                     | • usalum.com                        | • crl-arch.com                                                  |



## OTS Top Hung Sliding System Quote/Order Request Form

Email Completed Checklist to architectural@crlaurence.com or fax to Architectural Technical Sales at (800) 587-7501. Then call to discuss: (800) 421-6144 (U.S.), (877) 421-6144 (Canada), or (323) 588-1281 (International). Ask for Extension 17700. This form is also available online at crlaurence.com.

Page 2 of 2

## FLOOR GUIDE OPTIONS



## **OTS STANDARD CONFIGURATIONS**