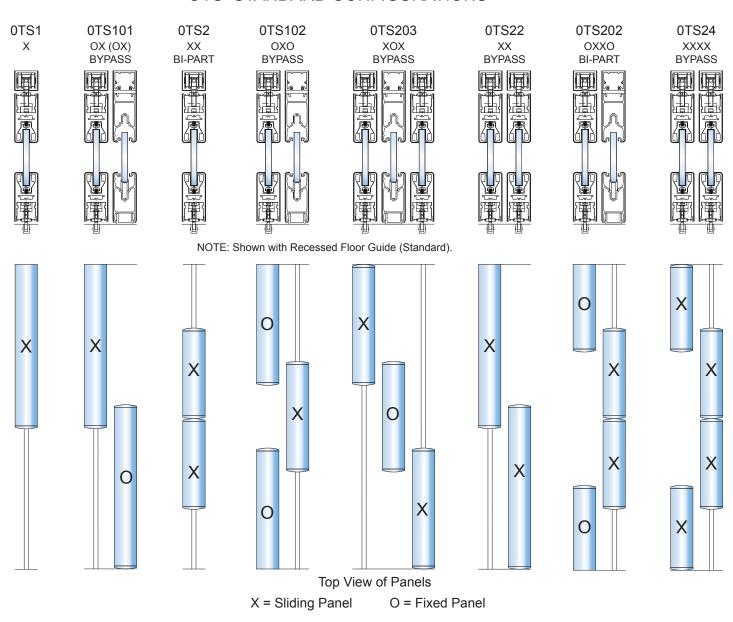

| EDITED BY:                                                      |
|                                    |                                     | ·                                                               |
| crlaurence.com                     | • usalum.com                        | • crl-arch.com                                                  |



## OTS Top Hung Sliding System Quote/Order Request Form

Email Completed Checklist to architectural@crlaurence.com or fax to Architectural Technical Sales at (800) 587-7501. Then call to discuss: (800) 421-6144 (U.S.), (877) 421-6144 (Canada), or (323) 588-1281 (International). Ask for Extension 17700. This form is also available online at crlaurence.com.

Page 2 of 2

## FLOOR GUIDE OPTIONS



## **OTS STANDARD CONFIGURATIONS**