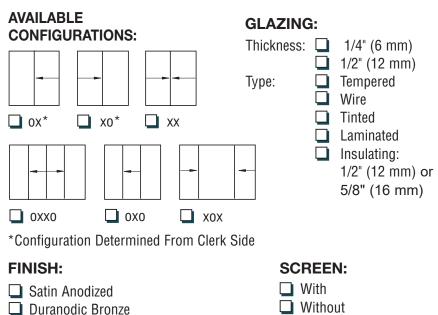

## **OPTIONS:**

- □ Keyed Lock
- Burglar Bar (Select Models)

RAL Powder Paint (Specify Color) ☐ Custom Kynar Paint (Specify Color)

- ☐ Full Bottom Track
- Open Counter Area
- ☐ Deal Trav
- ☐ Stainless Steel Shelf

☐ Without

- ☐ Laminated Shelf
- ☐ Surrounding Frames to Form Side Lites
- ☐ Transoms to Fill Large Openings
- Fly Fan Switch

(1) Heavy-Duty Anti-Lift Ball Bearing Carrier

With Screen

- Removable Header Access Panel
- (3) Self-Latching Handle
- (4) Screen Rides on Nylon Rollers
- (5) Vinyl Track (No Metal-to-Metal Rubbing)
- 6 Poly-Pile Weatherstripping with Fin