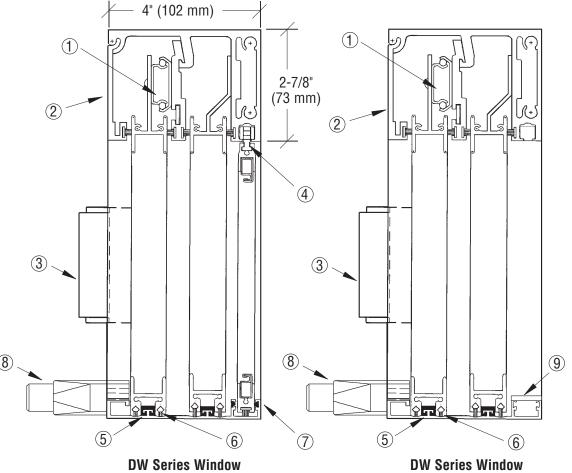

☐ Without

- ☐ Laminated Shelf
- ☐ Surrounding Frames to Form Side Lites
- ☐ Transoms to Fill Large Openings
- Fly Fan Switch

(1) Heavy-Duty Anti-Lift Ball Bearing Carrier

With Screen

- Removable Header Access Panel
- (3) Self-Latching Handle
- (4) Screen Rides on Nylon Rollers
- (5) Vinyl Track (No Metal-to-Metal Rubbing)
- 6 Poly-Pile Weatherstripping with Fin

Without Screen

- Vinyl Guides for Screen (No Metal-to-Metal Rubbing)
- Optional Keyed Lock
- Channel Cap on No-Screen Models