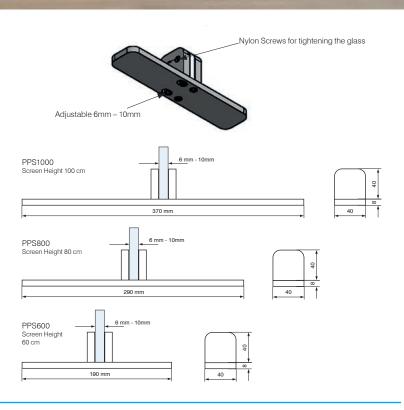

## **Features**

- Portable Partition Screen Fitting
- Support for Tempered or Laminated Glass or Acrylic screens
- Adjustable thickness 6mm 10mm
- Anti-slip base
- Recommended: 2 Fittings / metre, 3 Fittings / 1.5 metre

| CAT. NO.  | SCREEN HEIGHT    | FINISH            |
|-----------|------------------|-------------------|
| PPS600BL  | Up to Max 600mm  | Black             |
| PPS600BS  | Up to Max 600mm  | Brushed Stainless |
| PPS800BL  | Up to Max 800mm  | Black             |
| PPS800BS  | Up to Max 800mm  | Brushed Stainless |
| PPS1000BL | Up to Max 1000mm | Black             |
| PPS1000BS | Up to Max 1000mm | Brushed Stainless |
|           | 1                |                   |