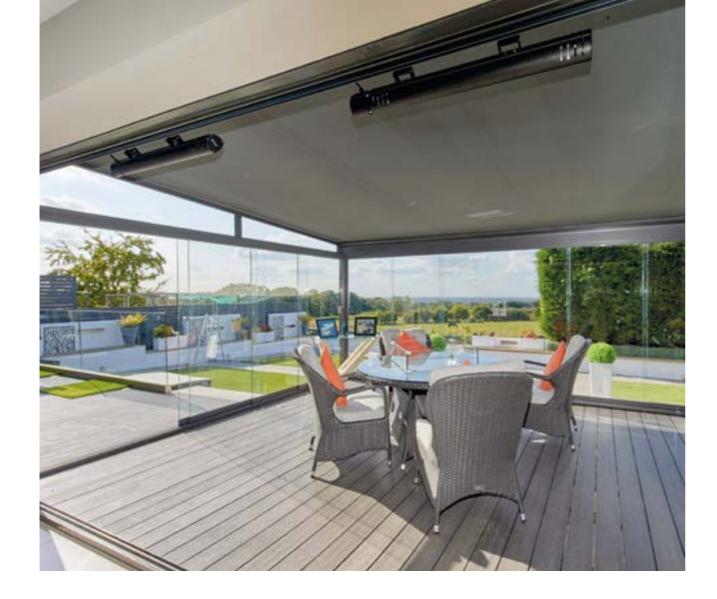

### **Infrared Heating**

Relax with your friends and family safe in the knowledge that when the temperature cools you can simply turn up the heat.

No need to cut short your evenings when the cool night air kicks in.

The infrared heating element reaches temperature after just 30 seconds.

The modern sleek design offers an efficient heating solution.