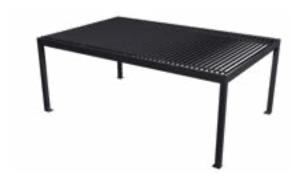

### CRL Freestanding Glass Room

CRL Freestanding Glass Rooms can span an area of up to 6 m by 4.5 m with a maximum height of 3 m, giving a luxurious look to your outdoor space.