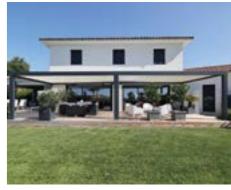

# **CRL Freestanding Glass Rooms**

CRL Freestanding Glass Rooms are ideal for creating a luxurious garden retreat to while away the time and escape from the norm.

Able to span large areas CRL Freestanding Glass Rooms are ideal to cover hot tubs, pools and outdoor kitchens allowing them to be used even in inclement weather.

### CRL Freestanding Glass Room

CRL Freestanding Glass Rooms can span an area of up to 6 m by 4.5 m with a maximum height of 3 m, giving a luxurious look to your outdoor space.