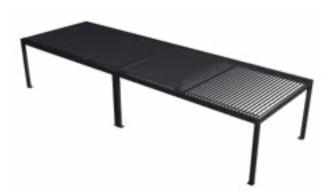

### Modular CRL Freestanding Glass Room

By combining multiple Freestanding Glass Rooms large areas can be spanned. Ideal for commercial purposes.

## Modular CRL Freestanding Louvred Pergolas

Combine multiple Louvred Pergolas to cover larger spaces. Ideal for commercial purposes.