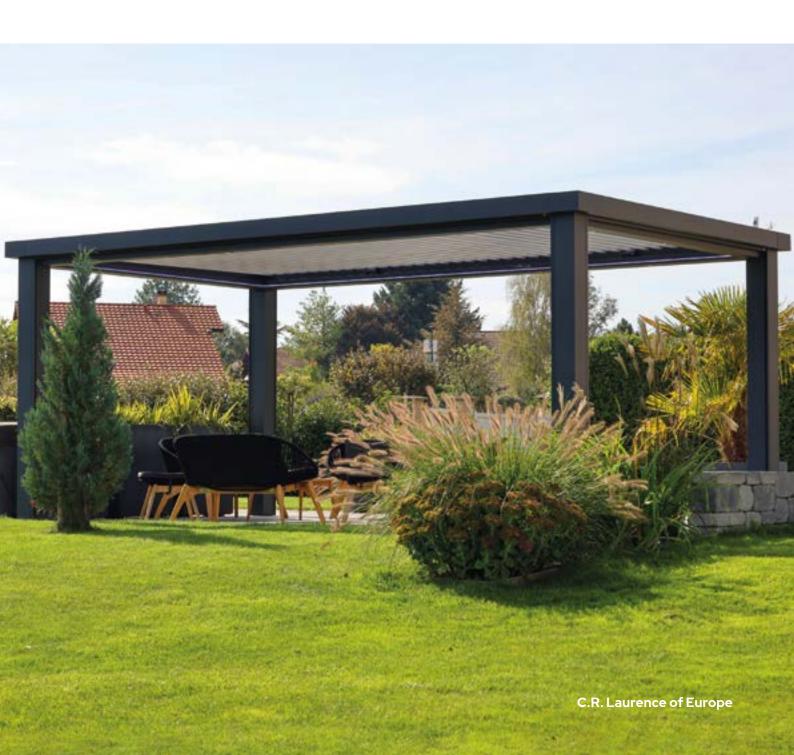

# CRL Louvred Pergolas

CRL Louvred Pergolas with a bioclimatic roof, are ideal for a stylish garden room.
With the ability to span large areas
CRL Louvred Pergolas can cover outdoor kitchens, hot tubs and pools giving you shelter from the weather be it sun or rain.

The remote controlled bioclimatic slats are easily adjustable to let light through and promote airflow while keeping out harsh glare or can be completely closed for protection from the rain.

### CRL Freestanding Louvred Pergolas

CRL Pergolas can span areas of up to 6.5 m by 4.5 m, with a maximum height of 3 m, giving a modern, stylish feel to your garden area.