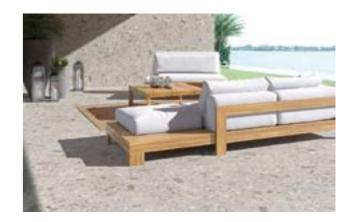

# **CRL Freestanding Glass Rooms**

CRL Freestanding Glass Rooms are ideal for creating a luxurious garden retreat to while away the time and escape from the norm.

Able to span large areas CRL Freestanding Glass Rooms are ideal to cover hot tubs, pools and outdoor kitchens allowing them to be used even in inclement weather.

### CRL Freestanding Glass Room

CRL Freestanding Glass Rooms can span an area of up to 6 m by 4.5 m with a maximum height of 3 m, giving a luxurious look to your outdoor space.