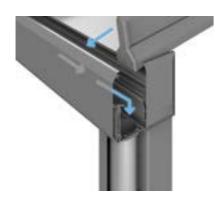

# Integrated Drainage

The inconspicuous drainage is cleverly integrated into the post, rainwater is channelled through the gutter into the drain pipe.

The front profile of the post can be easily removed using a clip system to allow easy access to the drain.