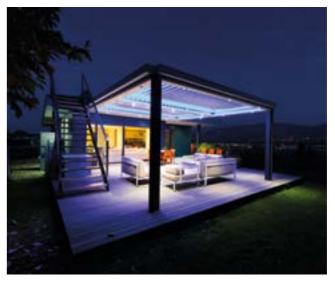

### **Lighting Options**

## Make the most of the outdoors well into the night, CRL offers a range of lighting that can be configured to complement your design.

The lighting rail can either be wall mounted, installed within the awning cassette or integrated into the aluminium supports of the roof.

LED spotlights can be integrated into the aluminium frame and are barely visible during the day.

At night these dimable LED lights provide an even illumination across the area.

Enjoy your garden well into the night with integrated lighting.

Ideal for creating shade, so you can relax by your pool or hot tub.

A modular construction means two or more Pergolas can be adjoined to cover a larger area.