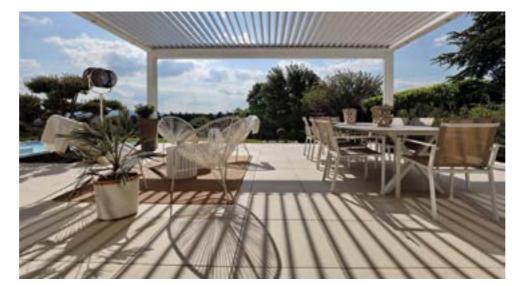

# CRL Louvred Pergolas

CRL Louvred Pergolas with a bioclimatic roof, are ideal for a stylish garden room.
With the ability to span large areas
CRL Louvred Pergolas can cover outdoor kitchens, hot tubs and pools giving you shelter from the weather be it sun or rain.

The remote controlled bioclimatic slats are easily adjustable to let light through and promote airflow while keeping out harsh glare or can be completely closed for protection from the rain.

The louvres can be angled up to 175 degrees each way so you can create shade where you need it.

Ideal for covering pools and hot tubs.

Integrated lighting creates an ambient atmosphere meaning the space can be used well into the night.