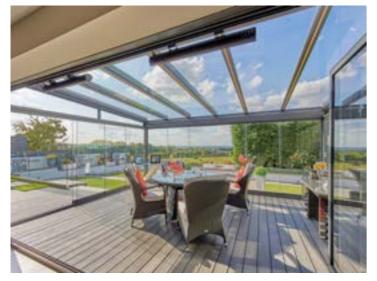

# CRL Wall Supported Glass Rooms

CRL Wall Supported Glass Rooms are ideal for use as an extension to your home allowing you to look out at your beautiful outdoor space in all weather.

The wall supports enable the Glass Room to be fitted quickly and economically giving a rigid structure and protecting your outdoor area from the weather.

CRL Glass Rooms are completely bespoke and designed to suit your needs. Take a look at some of the possibilities to give you an idea of the Glass Room that would suit your space.

\*Please note for CRL Glass Rooms with 90° corners the drainage down pipe will be slightly different to that shown in the images.

### CRL Wall Supported Glass Rooms with two vertical supports

CRL Glass Rooms can span large areas using just two vertical supports with a projection of up to 6 m. A simple two post design gives a minimalistic look, with uninterrupted views across your outdoor area and beyond.