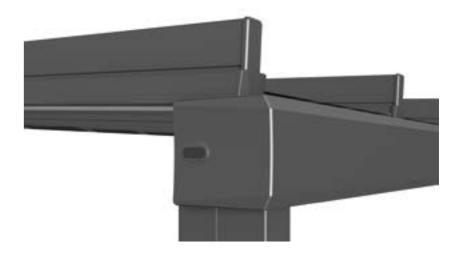

## Intelligent Modular Design

The main structure of CRL Glass Rooms and CRL Louvred Pergolas is aluminium meaning very few supports are required to span large areas.

The intelligent design of the connectors enables a high degree of flexibility and the attractive design gives a sleek, lightweight look while making it extremely stable and giving the structure longevity.

# Integrated Drainage

The inconspicuous drainage is cleverly integrated into the post, rainwater is channelled through the gutter into the drain pipe.

The front profile of the post can be easily removed using a clip system to allow easy access to the drain.