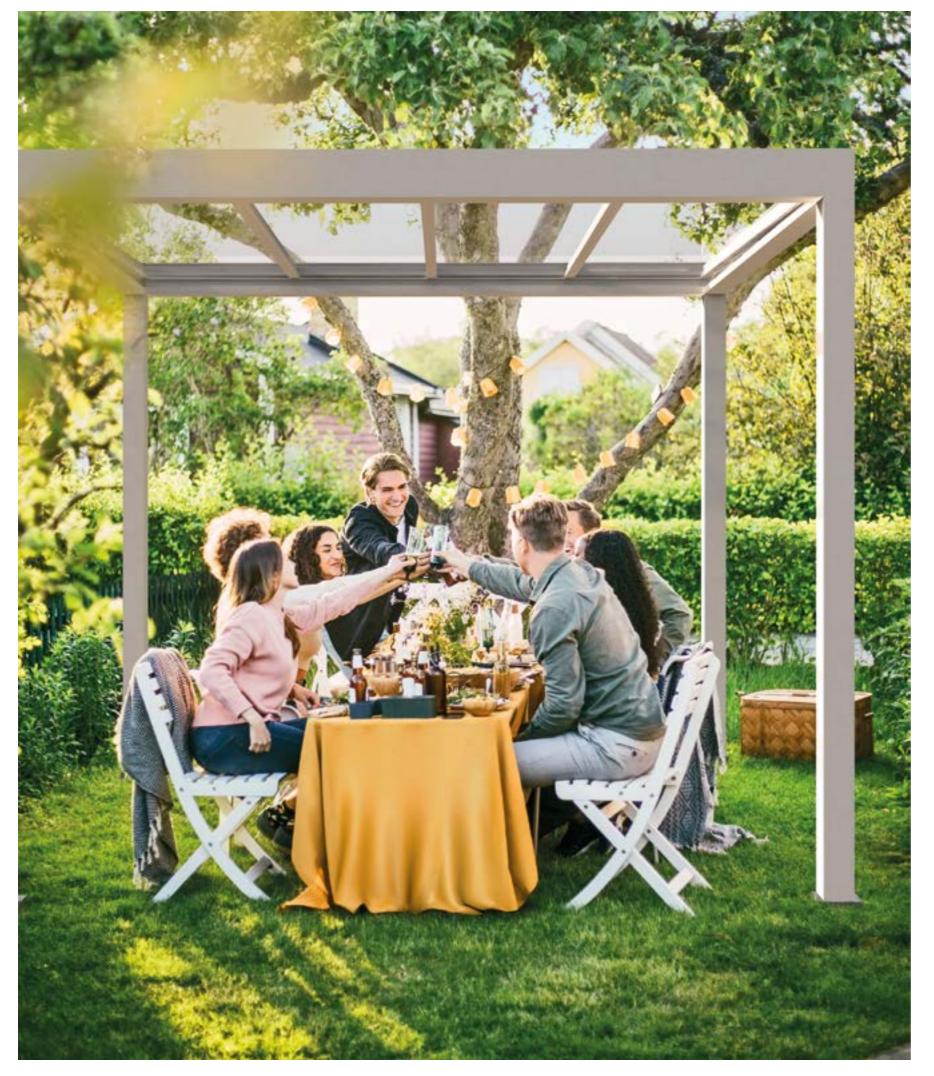

# CRL Louvred Pergolas

CRL Louvred Pergolas with a bioclimatic roof, are ideal for a stylish garden room.
With the ability to span large areas
CRL Louvred Pergolas can cover outdoor kitchens, hot tubs and pools giving you shelter from the weather be it sun or rain.

The remote controlled bioclimatic slats are easily adjustable to let light through and promote airflow while keeping out harsh glare or can be completely closed for protection from the rain.