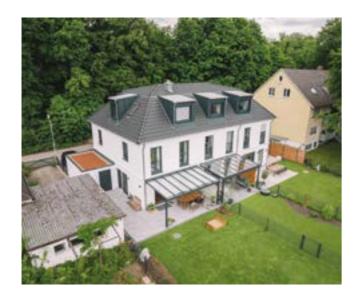

# CRL Wall Supported Glass Rooms

CRL Wall Supported Glass Rooms are ideal for use as an extension to your home allowing you to look out at your beautiful outdoor space in all weather.

The wall supports enable the Glass Room to be fitted quickly and economically giving a rigid structure and protecting your outdoor area from the weather.

CRL Glass Rooms are completely bespoke and designed to suit your needs. Take a look at some of the possibilities to give you an idea of the Glass Room that would suit your space.

\*Please note for CRL Glass Rooms with 90° corners the drainage down pipe will be slightly different to that shown in the images.