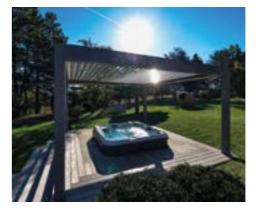

# CRL Louvred Pergolas

CRL Louvred Pergolas with a bioclimatic roof, are ideal for a stylish garden room.
With the ability to span large areas
CRL Louvred Pergolas can cover outdoor kitchens, hot tubs and pools giving you shelter from the weather be it sun or rain.

The louvres can be angled up to 175 degrees each way so you can create shade where you need it.

Ideal for covering pools and hot tubs.

Integrated lighting creates an ambient atmosphere meaning the space can be used well into the night.