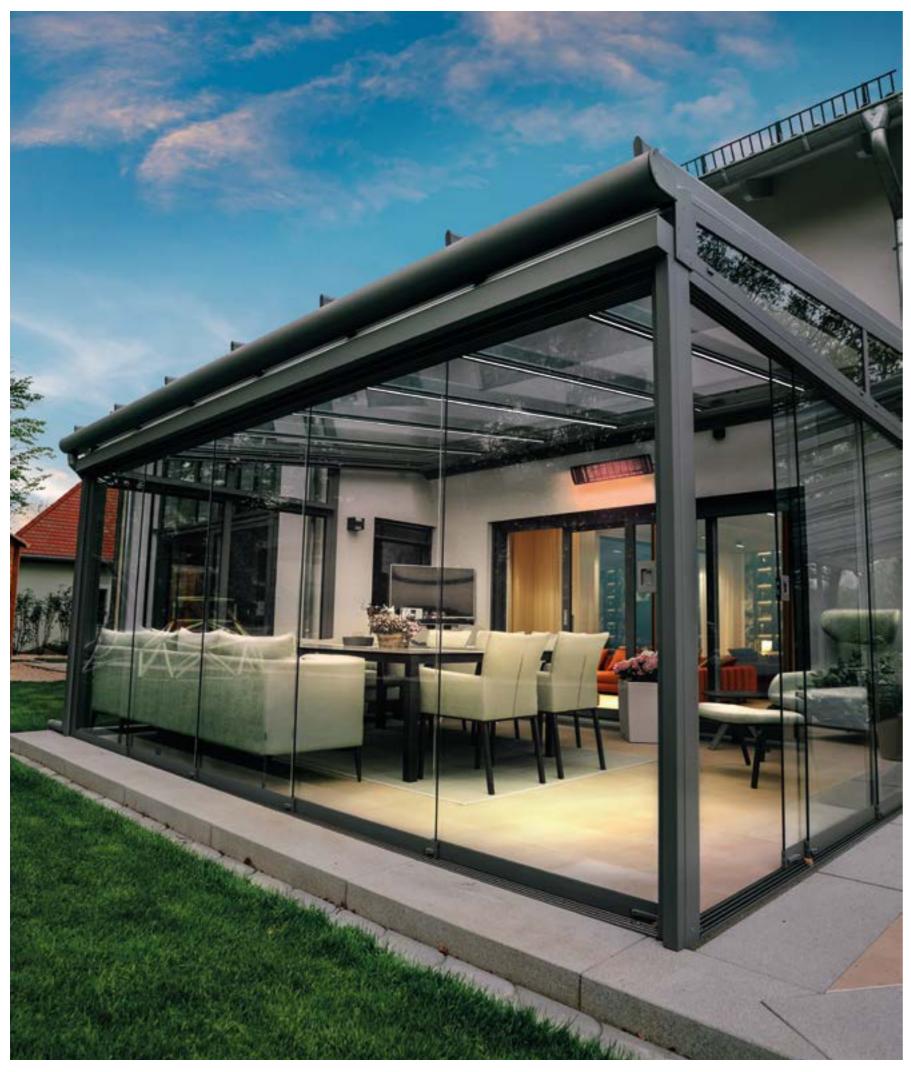

# CRL Glass Rooms & Louvred Pergolas

**Outdoor Living Collection** 

### **CRL**

CRL Glass Rooms and Louvred Pergolas. Make the most of your garden whatever the weather.

All year round CRL Glass Rooms and Louvred Pergolas provide you with a comfortable environment for you to enjoy your beautiful outdoor area, while protecting you from the changing seasons, whether it be sun, wind or rain.

### **Modern Design**

CRL Glass Rooms and Pergolas have a modern progressive design, all of the individual components such as rafters and wall connectors have been designed to complement each other perfectly, creating a sophisticated and modern appearance.

## Intelligent Modular Design

The main structure of CRL Glass Rooms and CRL Louvred Pergolas is aluminium meaning very few supports are required to span large areas.

The intelligent design of the connectors enables a high degree of flexibility and the attractive design gives a sleek, lightweight look while making it extremely stable and giving the structure longevity.

# CRL Wall Supported Glass Rooms

CRL Wall Supported Glass Rooms are ideal for use as an extension to your home allowing you to look out at your beautiful outdoor space in all weather.

The wall supports enable the Glass Room to be fitted quickly and economically giving a rigid structure and protecting your outdoor area from the weather.