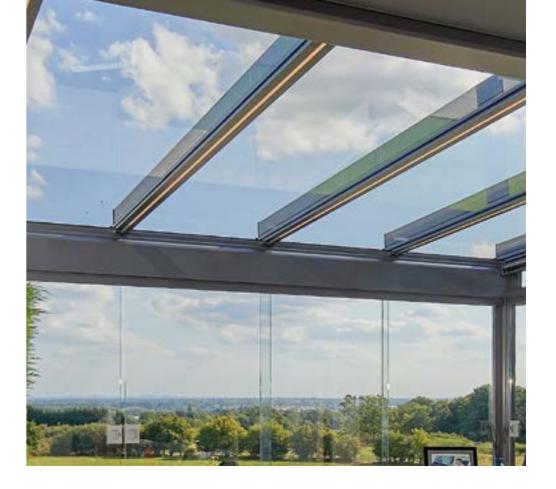

# CRL Wall Supported Glass Rooms

CRL Wall Supported Glass Rooms are ideal for use as an extension to your home allowing you to look out at your beautiful outdoor space in all weather.

The wall supports enable the Glass Room to be fitted quickly and economically giving a rigid structure and protecting your outdoor area from the weather.

CRL Glass Rooms are completely bespoke and designed to suit your needs. Take a look at some of the possibilities to give you an idea of the Glass Room that would suit your space.

\*Please note for CRL Glass Rooms with 90° corners the drainage down pipe will be slightly different to that shown in the images.

### CRL Wall Supported Glass Rooms with two vertical supports

CRL Glass Rooms can span large areas using just two vertical supports with a projection of up to 6 m. A simple two post design gives a minimalistic look, with uninterrupted views across your outdoor area and beyond.