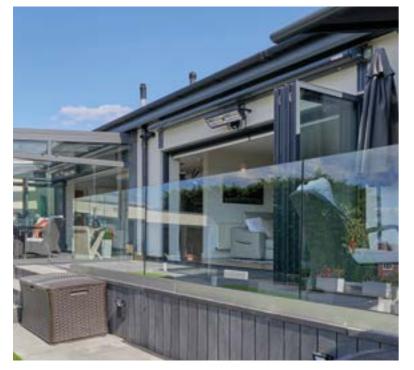

### For permanent wind and weather protection.

A fixed glass panel is ideal for those wanting permanent wind and weather protection whilst preserving unobstructed views across the outdoor space.

The fixed glass panels are framed with aluminium, easy to install and ideal for use with vertical blinds for when sun, shade or privacy is required.

For Wall Supported Glass Rooms the Fixed Glass Panels require a glass trapezium infill panel. The pitch and projection of the panel will be specifically tailored to suit the requirements of your outdoor area.