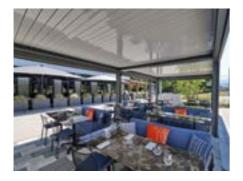

# CRL Louvred Pergolas

CRL Louvred Pergolas with a bioclimatic roof, are ideal for a stylish garden room.
With the ability to span large areas
CRL Louvred Pergolas can cover outdoor kitchens, hot tubs and pools giving you shelter from the weather be it sun or rain.

The remote controlled bioclimatic slats are easily adjustable to let light through and promote airflow while keeping out harsh glare or can be completely closed for protection from the rain.

The louvres can be angled up to 175 degrees each way so you can create shade where you need it.

Ideal for covering pools and hot tubs.

Integrated lighting creates an ambient atmosphere meaning the space can be used well into the night.