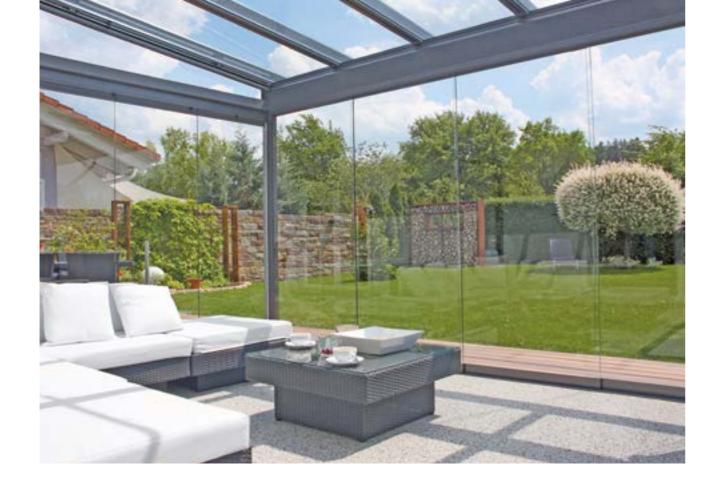

# CRL Wall Supported Glass Rooms

CRL Wall Supported Glass Rooms are ideal for use as an extension to your home allowing you to look out at your beautiful outdoor space in all weather.

The wall supports enable the Glass Room to be fitted quickly and economically giving a rigid structure and protecting your outdoor area from the weather.

### CRL Wall Supported Glass Rooms with two vertical supports

CRL Glass Rooms can span large areas using just two vertical supports with a projection of up to 6 m. A simple two post design gives a minimalistic look, with uninterrupted views across your outdoor area and beyond.

### CRL Wall Supported Glass Rooms with multiple vertical supports

By using 3 or more vertical supports the CRL Glass Room can span even the largest of spaces and with a projection of up to 6 m your outdoor living area can truly be something special.