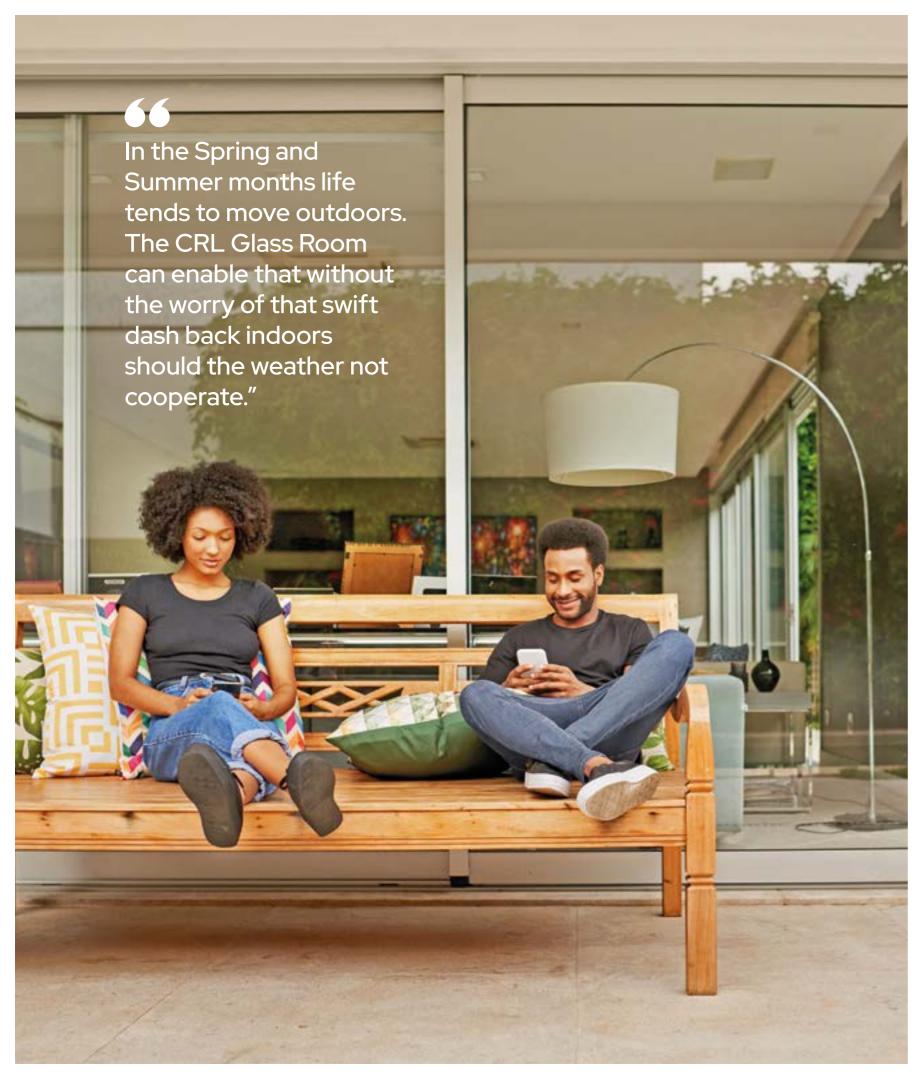

### **CRL**

CRL Glass Rooms and Louvred Pergolas. Make the most of your garden whatever the weather.

All year round CRL Glass Rooms and Louvred Pergolas provide you with a comfortable environment for you to enjoy your beautiful outdoor area, while protecting you from the changing seasons, whether it be sun, wind or rain.

### **Modern Design**

CRL Glass Rooms and Pergolas have a modern progressive design, all of the individual components such as rafters and wall connectors have been designed to complement each other perfectly, creating a sophisticated and modern appearance.

Its timeless design integrates seamlessly with almost all types of architecture and with the range of optional extras you can create a space that is truly in keeping with your home.