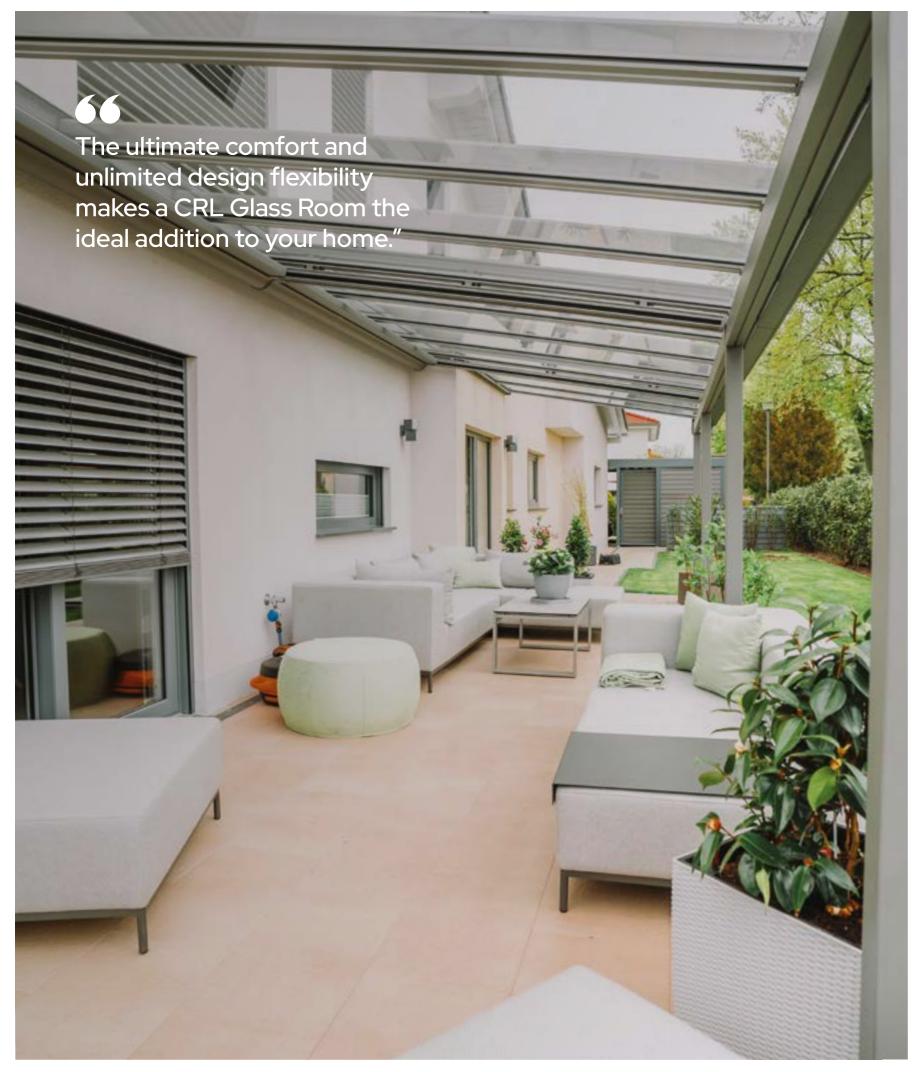

# CRL Glass Rooms & Louvred Pergolas

**Outdoor Living Collection** 

### **CRL**

CRL Glass Rooms and Louvred Pergolas. Make the most of your garden whatever the weather.

All year round CRL Glass Rooms and Louvred Pergolas provide you with a comfortable environment for you to enjoy your beautiful outdoor area, while protecting you from the changing seasons, whether it be sun, wind or rain.

### **Modern Design**

CRL Glass Rooms and Pergolas have a modern progressive design, all of the individual components such as rafters and wall connectors have been designed to complement each other perfectly, creating a sophisticated and modern appearance.

Its timeless design integrates seamlessly with almost all types of architecture and with the range of optional extras you can create a space that is truly in keeping with your home.