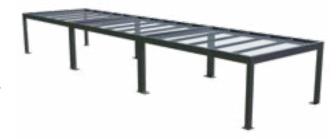

### CRL Freestanding Glass Room

CRL Freestanding Glass Rooms can span an area of up to 6 m by 4.5 m with a maximum height of 3 m, giving a luxurious look to your outdoor space.

### Modular CRL Freestanding Glass Room

By combining multiple Freestanding Glass Rooms large areas can be spanned. Ideal for commercial purposes.