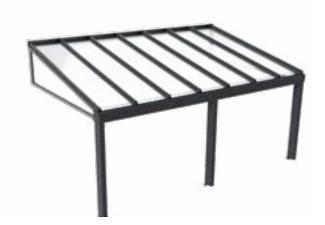

### CRL Wall Supported Glass Rooms with two vertical supports

CRL Glass Rooms can span large areas using just two vertical supports with a projection of up to 6 m. A simple two post design gives a minimalistic look, with uninterrupted views across your outdoor area and beyond.

### CRL Wall Supported Glass Rooms with multiple vertical supports

By using 3 or more vertical supports the CRL Glass Room can span even the largest of spaces and with a projection of up to 6 m your outdoor living area can truly be something special.