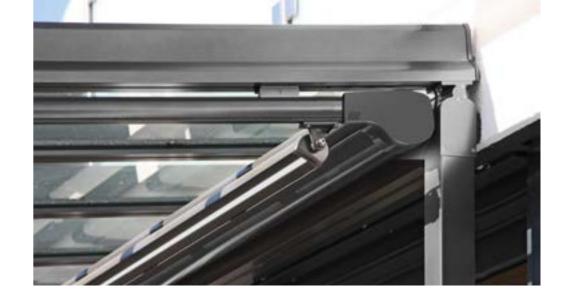

# Integrated Drainage

The inconspicuous drainage is cleverly integrated into the post, rainwater is channelled through the gutter into the drain pipe.

The front profile of the post can be easily removed using a clip system to allow easy access to the drain.