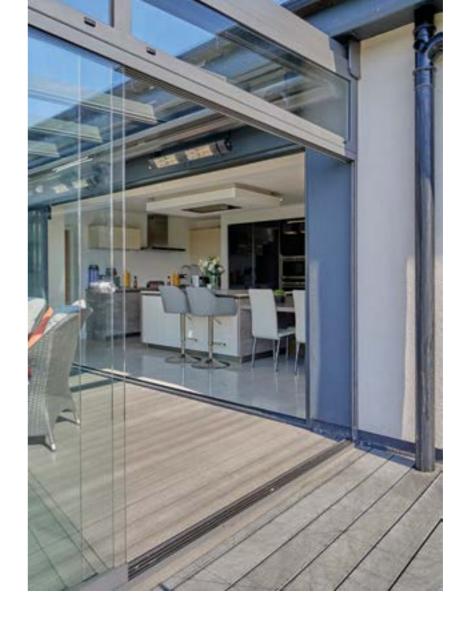

### **Sliding Glass Doors**

#### Versatile, convenient, customisable and elegant.

This versatile all glass sliding door provides wind and weather protection for use with the terrace roofs.

Floor tracks can be flush mounted to provide a seamless transition to the outside. These smooth running and easy to operate transparent doors ensure you're protected from the worst of the elements while still being able to enjoy the view.

- Stainless steel running mechanism for smooth running
- Convenient lock with retraction centring
- Height adjustable panels
- Sophisticated rails with drainage

Sliding Glass Doors on Wall Mounted Glass Rooms require a glass trapezium infill panel (see illustration on page 18). The pitch and projection of the panel will be specifically tailored to suit the requirements of your outdoor area.