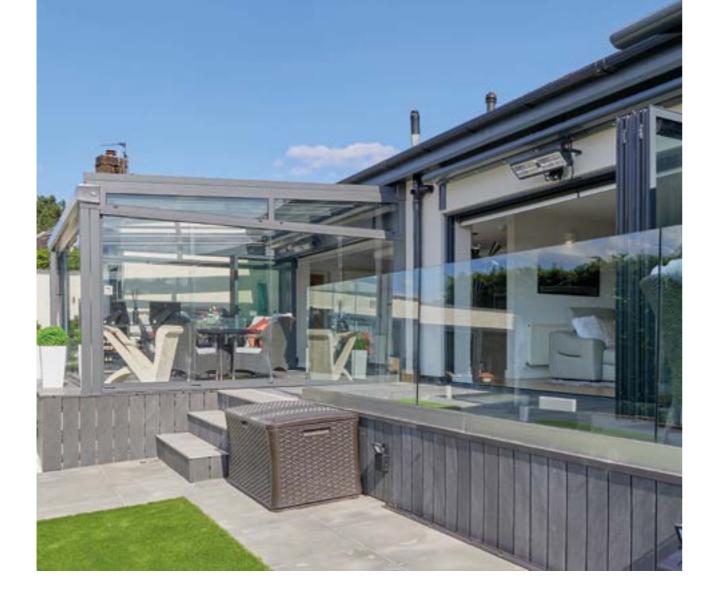

# CRL Wall Supported Glass Rooms

CRL Wall Supported Glass Rooms are ideal for use as an extension to your home allowing you to look out at your beautiful outdoor space in all weather.

The wall supports enable the Glass Room to be fitted quickly and economically giving a rigid structure and protecting your outdoor area from the weather.

CRL Glass Rooms are completely bespoke and designed to suit your needs. Take a look at some of the possibilities to give you an idea of the Glass Room that would suit your space.

\*Please note for CRL Glass Rooms with 90° corners the drainage down pipe will be slightly different to that shown in the images.

### CRL Wall Supported Glass Rooms with two vertical supports

CRL Glass Rooms can span large areas using just two vertical supports with a projection of up to 6 m. A simple two post design gives a minimalistic look, with uninterrupted views across your outdoor area and beyond.

### CRL Wall Supported Glass Rooms with multiple vertical supports

By using 3 or more vertical supports the CRL Glass Room can span even the largest of spaces and with a projection of up to 6 m your outdoor living area can truly be something special.

### CRL Wall Supported Glass Rooms with a 90° Corner\*

CRL Glass Rooms can negotiate those tricky corners, giving you a dual aspect across your outdoor area.