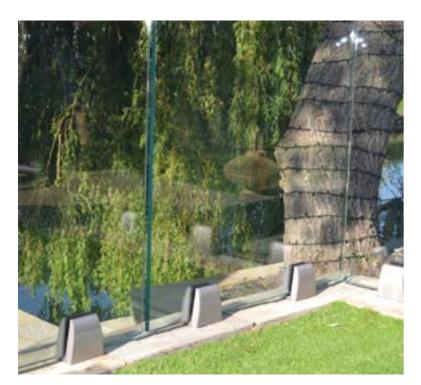

#### Posiglaze

Posiglaze is a fully adjustable glass balustrade system that uses a unique clamping design to align the glass panels. A handrail is not required giving you an uninterrupted view through your outdoor area.

#### Spiglite

Spiglite advanced is an adjustable glass balustrade system that uses individual spigots. It is quick and easy to install, raising the glass above the floor level which produces natural drainage.