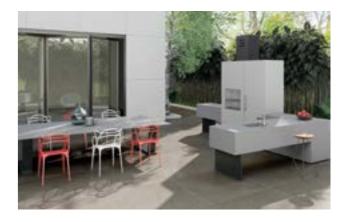

#### Outdoor kitchen

Great for entertaining, an outdoor kitchen is the ideal accompaniment to your CRL Glass Room or Pergola. Ceralsio and Inalco MDi surfaces from CRL Stone are very hardwearing and ideal for use outdoors. With several finishes to choose from you're sure to find the one to make the most of your outdoor space.