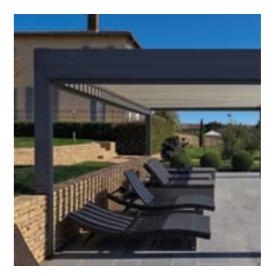

# CRL Louvred Pergolas

CRL Louvred Pergolas with a bioclimatic roof, are ideal for a stylish garden room.
With the ability to span large areas
CRL Louvred Pergolas can cover outdoor kitchens, hot tubs and pools giving you shelter from the weather be it sun or rain.

The louvres can be angled up to 175 degrees each way so you can create shade where you need it.

Ideal for covering pools and hot tubs.

Integrated lighting creates an ambient atmosphere meaning the space can be used well into the night.