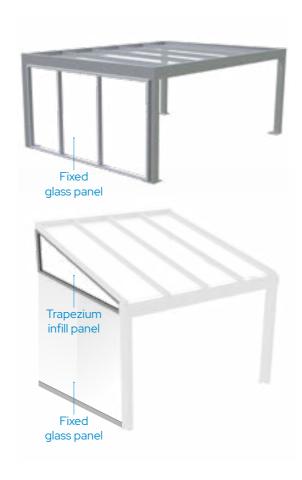

### Fixed Glass Panels

### For permanent wind and weather protection.

A fixed glass panel is ideal for those wanting permanent wind and weather protection whilst preserving unobstructed views across the outdoor space.

The fixed glass panels are framed with aluminium, easy to install and ideal for use with vertical blinds for when sun, shade or privacy is required.

For Wall Supported Glass Rooms the Fixed Glass Panels require a glass trapezium infill panel. The pitch and projection of the panel will be specifically tailored to suit the requirements of your outdoor area.