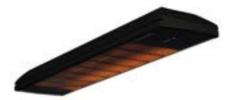

### **Infrared Heating**

Relax with your friends and family safe in the knowledge that when the temperature cools you can simply turn up the heat.

No need to cut short your evenings when the cool night air kicks in.

The infrared heating element reaches temperature after just 30 seconds.

The modern sleek design offers an efficient heating solution.