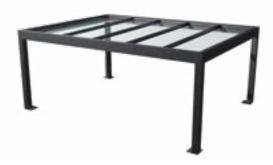

### CRL Wall Supported Glass Rooms with multiple vertical supports

By using 3 or more vertical supports the CRL Glass Room can span even the largest of spaces and with a projection of up to 6 m your outdoor living area can truly be something special.