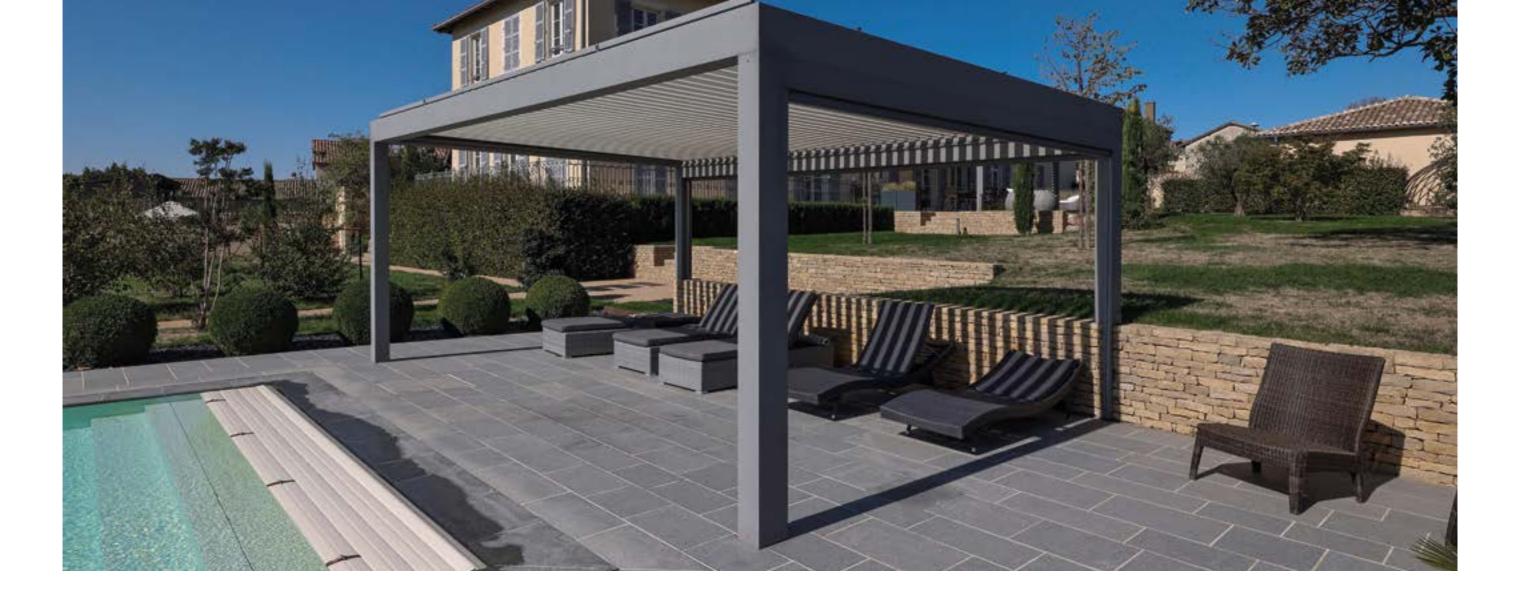

# CRL Louvred Pergolas

CRL Louvred Pergolas with a bioclimatic roof, are ideal for a stylish garden room.
With the ability to span large areas
CRL Louvred Pergolas can cover outdoor kitchens, hot tubs and pools giving you shelter from the weather be it sun or rain.

The remote controlled bioclimatic slats are easily adjustable to let light through and promote airflow while keeping out harsh glare or can be completely closed for protection from the rain.

### CRL Freestanding Louvred Pergolas

CRL Pergolas can span areas of up to 6.5 m by 4.5 m, with a maximum height of 3 m, giving a modern, stylish feel to your garden area.