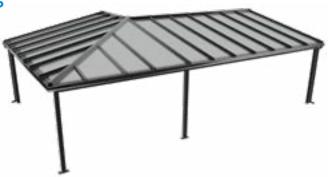

# **CRL Freestanding Glass Rooms**

CRL Freestanding Glass Rooms are ideal for creating a luxurious garden retreat to while away the time and escape from the norm.

Able to span large areas CRL Freestanding Glass Rooms are ideal to cover hot tubs, pools and outdoor kitchens allowing them to be used even in inclement weather.

### CRL Freestanding Glass Room

CRL Freestanding Glass Rooms can span an area of up to 6 m by 4.5 m with a maximum height of 3 m, giving a luxurious look to your outdoor space.