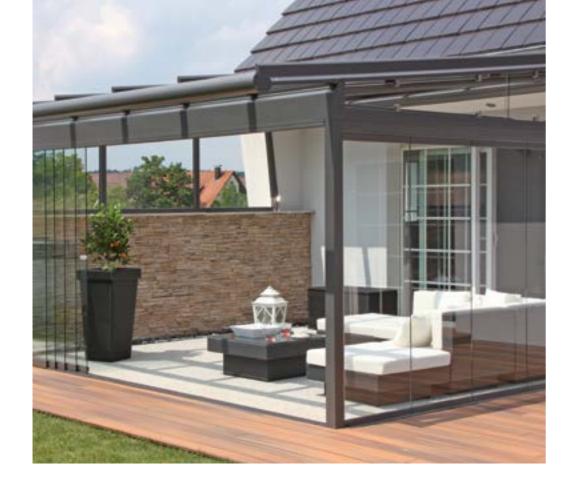

# CRL Glass Rooms & Louvred Pergolas

**Outdoor Living Collection** 

### **CRL**

CRL Glass Rooms and Louvred Pergolas. Make the most of your garden whatever the weather.

All year round CRL Glass Rooms and Louvred Pergolas provide you with a comfortable environment for you to enjoy your beautiful outdoor area, while protecting you from the changing seasons, whether it be sun, wind or rain.

# CRL Wall Supported Glass Rooms

CRL Wall Supported Glass Rooms are ideal for use as an extension to your home allowing you to look out at your beautiful outdoor space in all weather.

The wall supports enable the Glass Room to be fitted quickly and economically giving a rigid structure and protecting your outdoor area from the weather.

CRL Glass Rooms are completely bespoke and designed to suit your needs. Take a look at some of the possibilities to give you an idea of the Glass Room that would suit your space.

\*Please note for CRL Glass Rooms with 90° corners the drainage down pipe will be slightly different to that shown in the images.