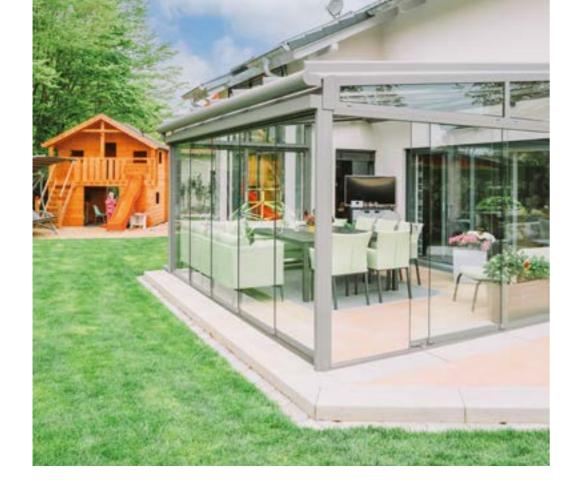

# CRL Wall Supported Glass Rooms

CRL Wall Supported Glass Rooms are ideal for use as an extension to your home allowing you to look out at your beautiful outdoor space in all weather.

The wall supports enable the Glass Room to be fitted quickly and economically giving a rigid structure and protecting your outdoor area from the weather.

CRL Glass Rooms are completely bespoke and designed to suit your needs. Take a look at some of the possibilities to give you an idea of the Glass Room that would suit your space.

\*Please note for CRL Glass Rooms with 90° corners the drainage down pipe will be slightly different to that shown in the images.