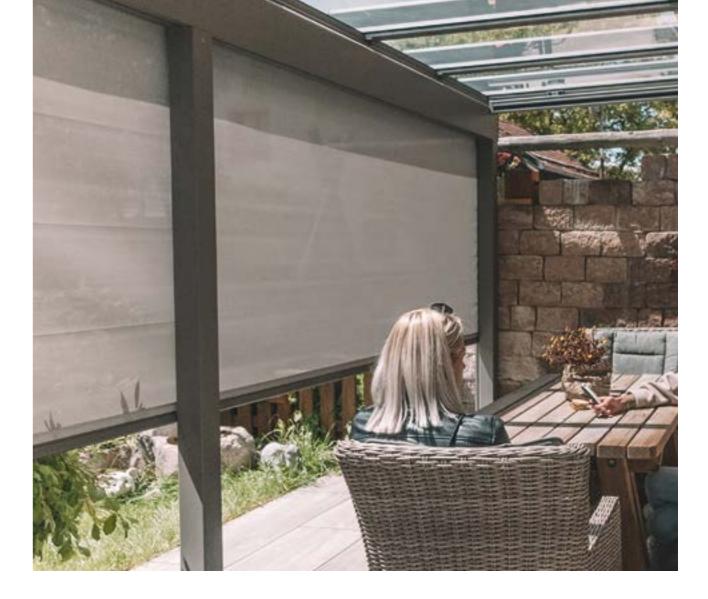

### Vertical Blinds

#### The perfect solution for low sun and gentle breeze.

Vertical blinds are ideal for use as either a privacy screen, for shade when the sun is low or as a barrier against gentle breeze.

The blinds can be retracted quickly and easily and can even be removed for the winter months. Available in a variety of fabrics and patterns to suit any taste or style.

- The fabric contains a UV blocker
- Dirt and water repellent