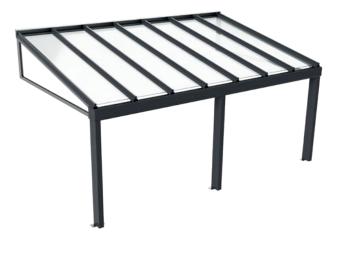

#### CRL Glass Room with multiple vertical supports

By using 3 or more vertical supports the CRL Glass Room can span even the largest of spaces and and with a projection of up to 6 m your outdoor living area can truly be something special.