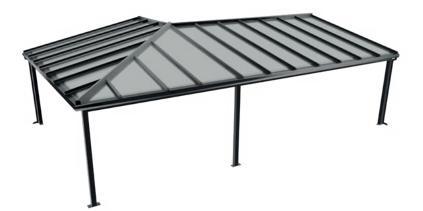

## CRL Glass Rooms with a 90° Corner<sup>\*</sup>

CRL Glass Rooms can negotiate those tricky corners, giving you a dual aspect across your outdoor area.

\*Please note for CRL Glass Rooms with 90° corners the drainage down pipe will be slightly different to that shown in the images.