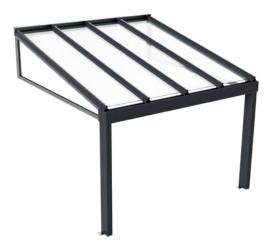

### CRL Glass Room with two vertical supports

CRL Glass Rooms can span large areas using just two vertical supports with a projection of up to 6 m. A simple two post design gives a minimalistic look, with uninterrupted views across your outdoor area and beyond.