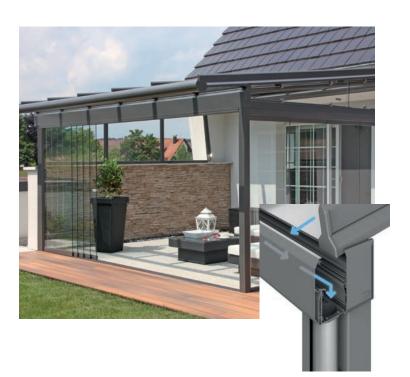

## Integrated Drainage

## The inconspicuous drainage is cleverly integrated into the post, rainwater is channelled through the gutter into the drain pipe.

The front profile of the post can be easily removed using a clip system to allow easy access to the drain.

Drainage is also concealed in the profile underneath the side gutter and wall connector cover.