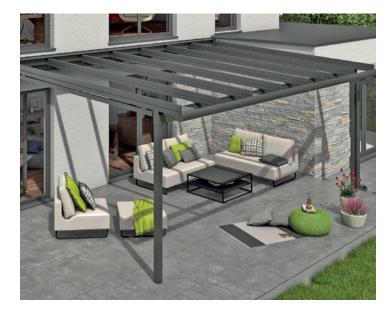

## Construction

The sleek lightweight attractive aluminium design is both aesthetically pleasing as well as robust. As standard, all rafters come with integrated channels for fitting lighting and discretely attaching motorised awnings.

- Available in white, grey, anthracite and a range of on trend RAL colours to suit many designs, however custom RAL colours are available on request
- Maximum projection length 6 m