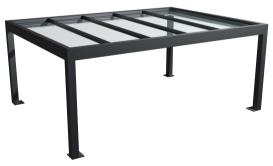

## CRL Freestanding Glass Room

CRL Freestanding Glass Rooms can span an area of up to 6 m by 4.5 m with a maximum height of 3 m, giving a luxurious look to your outdoor space.

## Modular CRL Freestanding Glass Room

By combining multiple Freestanding Glass Rooms large areas can be spanned. Ideal for commercial purposes.