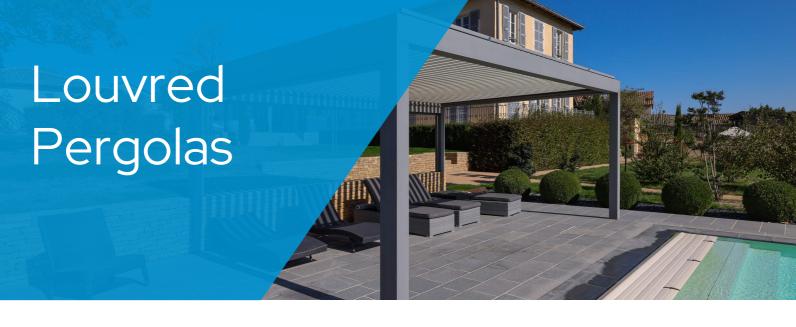

## **Custom Design**

CRL Louvred Pergolas with a
Bioclimatic roof, are ideal for a stylish
garden room. With the ability to span
large areas CRL Louvred Pergolas can
cover outdoor kitchens, hot tubs and
pools giving you shelter from the
weather be it sun or rain.

The remote controlled bioclimatic slats are easily adjustable to let light through and promote airflow while keeping out harsh glare or can be completely closed for protection from the rain.