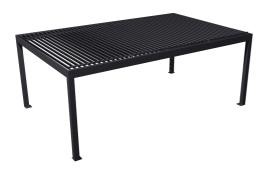

## CRL Freestanding Louvred Pergolas

CRL Pergolas can span areas of up to 6.5 m by 4.5 m, with a maximum height of 3 m, giving a modern, stylish feel to your garden area.