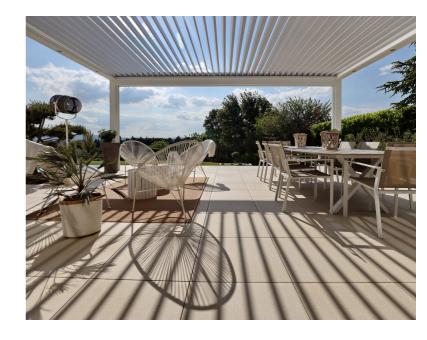

## **Custom Design**

CRL Louvred Pergolas with a
Bioclimatic roof, are ideal for a stylish
garden room. With the ability to span
large areas CRL Louvred Pergolas can
cover outdoor kitchens, hot tubs and
pools giving you shelter from the
weather be it sun or rain.

The remote controlled bioclimatic slats are easily adjustable to let light through and promote airflow while keeping out harsh glare or can be completely closed for protection from the rain.