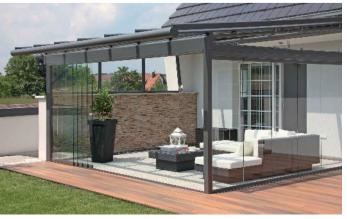

## CRL Wall Supported Glass Rooms with two vertical supports

CRL Glass Rooms can span large areas using just two vertical supports with a projection of up to 6 m. A simple two post design gives a minimalistic look, with uninterrupted views across your outdoor area and beyond.