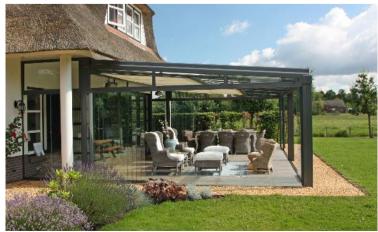

## Custom Design

CRL Glass Rooms are completely bespoke and designed to suit your needs. Take a look at some of the possibilities to give you an idea of the Glass Room that would suit your space.

\*Please note for CRL Glass Rooms with 90° corners the drainage down pipe will be slightly different to that shown in the images.