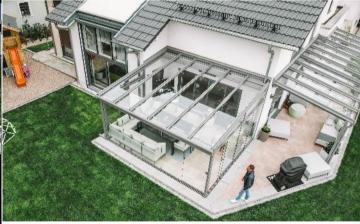

# CRL Wall Supported Glass Rooms with multiple vertical supports

By using 3 or more vertical supports the CRL Glass Room can span even the largest of spaces and with a projection of up to 6 m your outdoor living area can truly be something special.