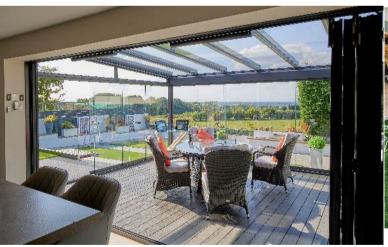

## CRL Wall Supported Glass Rooms with two vertical supports

CRL Glass Rooms can span large areas using just two vertical supports with a projection of up to 6 m. A simple two post design gives a minimalistic look, with uninterrupted views across your outdoor area and beyond.