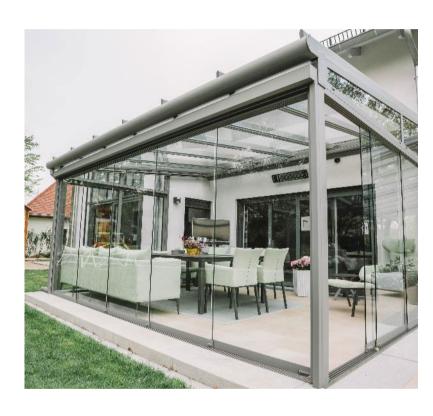

## CRL Wall Supported Glass Rooms with two vertical supports

CRL Glass Rooms can span large areas using just two vertical supports with a projection of up to 6 m. A simple two post design gives a minimalistic look, with uninterrupted views across your outdoor area and beyond.

# CRL Wall Supported Glass Rooms with multiple vertical supports

By using 3 or more vertical supports the CRL Glass Room can span even the largest of spaces and with a projection of up to 6 m your outdoor living area can truly be something special.