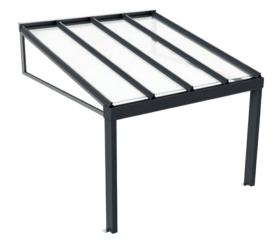

## CRL Wall Supported Glass Rooms with two vertical supports

CRL Glass Rooms can span large areas using just two vertical supports with a projection of up to 6 m. A simple two post design gives a minimalistic look, with uninterrupted views across your outdoor area and beyond.