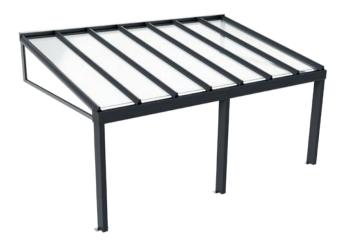

# CRL Wall Supported Glass Rooms with multiple vertical supports

By using 3 or more vertical supports the CRL Glass Room can span even the largest of spaces and with a projection of up to 6 m your outdoor living area can truly be something special.