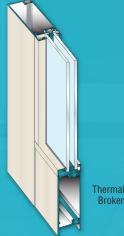

Thermally

#### **Standard Features:**

Rails - 2-1/4" (57 mm) deep and thermally broken, providing high performance thermal isolation. Glass Stops - Pressure type glass stops with bulb weatherstrip glazing gaskets permit time saving installation of 1" (25 mm) thick glass standard. Optional glass stops for 1-1/2" (38 mm) triple glazing infills are available. Setting blocks for glass are preset at the factory.