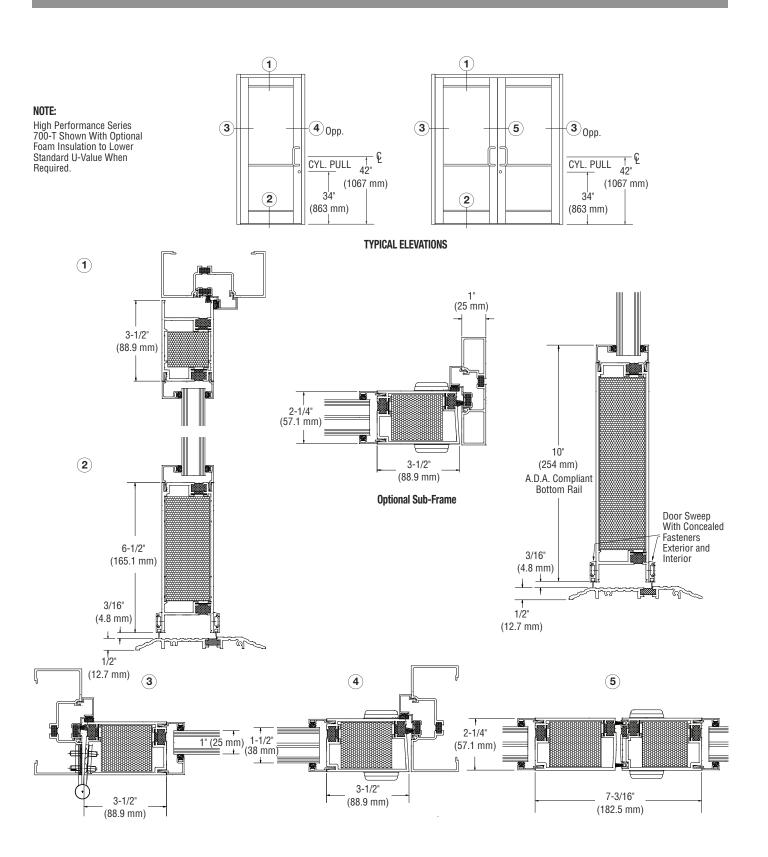

## SERIES 700-T HIGH PERFORMANCE MEDIUM STILE THERMAL ENTRANCE DOORS TYPICAL DETAILS

NOT TO SCALE AVDB4117\_700-T 05.13

#### **Standard Features:**

Rails - 2-1/4" (57 mm) deep and thermally broken, providing high performance thermal isolation. Glass Stops - Pressure type glass stops with bulb weatherstrip glazing gaskets permit time saving installation of 1" (25 mm) thick glass standard. Optional glass stops for 1-1/2" (38 mm) triple glazing infills are available. Setting blocks for glass are preset at the factory.

Adjustable Leveling Screw - A simple adjustment on the leveling screw, concealed in the top rail of the door, compensates for minor variances in door openings after installation.

Adjustable Astragal - All pairs of doors come with fully adjustable, thermally broken astragals for optimum air resistance. Binding or gaps at the meeting stiles can be easily corrected by simple adjustments. The full length dual weatherstripping on the astragal is not interrupted by the deadlock.

Hinging Hardware - Offset Pivots, Butt Hinges or Continuous Geared Hinge. Door Sweeps - All door panels come with two door sweeps supplied loose for exterior and interior surface mount application with concealed fasteners.