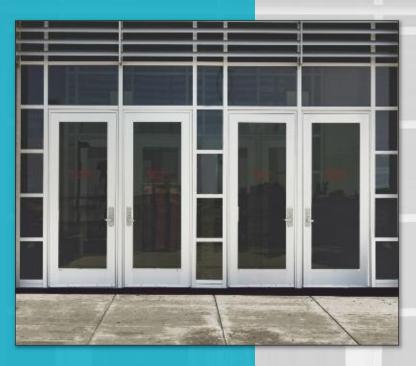

### **SERIES 700-T** HIGH PERFORMANCE MEDIUM STILE THERMAL ENTRANCE DOORS

3-1/2" (89 mm) Medium Thermally Broken Stiles

- Optional Foam Insulation to Provide Extremely Low U-Factors Ranging From 0.57 to 0.31 and Higher CRF Rating
- NFRC Rated
- Includes Glass Stops for 1" (25 mm) Glazing With Optional Glass Stops for 1-1/2" (38 mm) Triple Glazing
- Choice of Standard or A.D.A. Access Bottom Rails
- Lifetime Warranty on Mechanically Fastened and Welded Corner Construction

#### Panic Exit Devices

• Conventional Push Panel

| SERIES                    | STILES         | TOP RAIL       | BOTTOM RAIL       | APPLICATION               |
|---------------------------|----------------|----------------|-------------------|---------------------------|
| 700-T Medium Stile        | 3-1/2" (89 mm) | 3-1/2" (89 mm) | 6-1/2" (165.1 mm) | Moderate to Heavy Traffic |
| A.D.A. Bottom Rail Option |                |                | 10" (254 mm)      | A.D.A.                    |